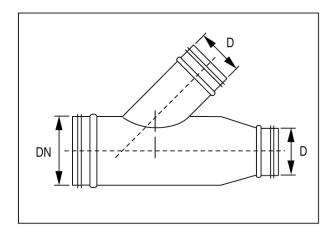

| 4012799554264    |

## Dimensioned drawing [mm]



| DN  | D  |
|-----|----|
| 125 | 80 |