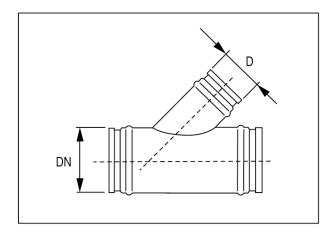

| 4012799553960    |

## Dimensioned drawing [mm]



| DN  | D   |
|-----|-----|
| 150 | 125 |