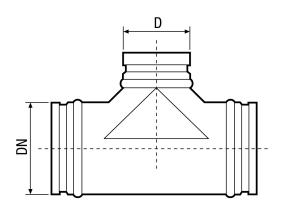

### Dimensioned drawing [mm]

| DN  | D   |
|-----|-----|
| 125 | 125 |
|     |     |