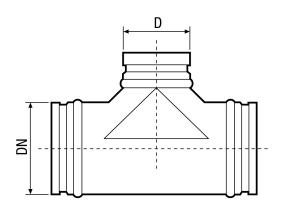

### Dimensioned drawing [mm]

| DN  | D   |
|-----|-----|
| 160 | 160 |
|     |     |