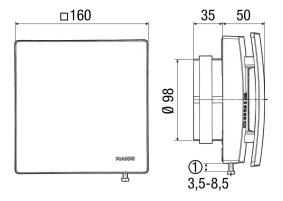

59 mm                             |
| Height                     | 159 mm                             |
| Depth                      | 85 mm                              |
| Width with packaging       | 170 mm                             |
| Height with packaging      | 170 mm                             |
| Depth with packaging       | 110 mm                             |
| Ambient temperature        | 40 °C                              |
| Packing unit               | 1 piece                            |
| Range                      | A                                  |
| GTIN (EAN)                 | 4012799514008                      |

# AE 10/1



## Characteristic curve



- ① Closed state
- ② Opening angle 30°
- ③ Opening angle 60°④ Opening angle 90°

### Dimensioned drawing [mm]