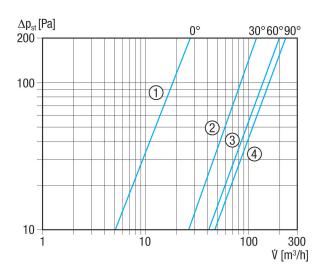

## Characteristic curve

- ① Closed state
- ② Opening angle 30°
- ③ Opening angle 60°④ Opening angle 90°