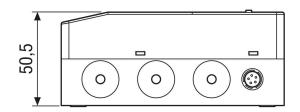

## AKE

Dimensioned drawing [mm]

#### Technical data

| Type of voltage                          | Alternating current     |
|------------------------------------------|-------------------------|
| Rated voltage                            | 230 V                   |
| Output                                   | 2 pieces                |
| Frequency                                | 50 Hz                   |
| Maximum load (inductive load)            | 1 A                     |
| Degree of protection                     | IP 40                   |
| Mains cable                              | 3 x 1,5 mm <sup>2</sup> |
| Voltage at the output                    | 2 x 230 V               |
| Installation site                        | Wall                    |
| Type of installation                     | Surface-mounted         |
| Material                                 | Synthetic material      |
| Synthetic material definition            | PVC-free polystyrene    |
| Colour                                   | white                   |
| Weight                                   | 0,49 kg                 |
| Weight including packaging               | 0,62 kg                 |
| Width                                    | 120 mm                  |
| Height                                   | 50 mm                   |
| Depth                                    | 94 mm                   |
| Width with packaging                     | 260 mm                  |
| Height with packaging                    | 62 mm                   |
| Depth with packaging                     | 145 mm                  |
| Airstream temperature at nominal current | 5 °C up to 60 °C        |
| Ambient temperature                      | 5 °C up to 60 °C        |
| Packing unit                             | 1 piece                 |
| Range                                    | A                       |
| GTIN (EAN)                               | 4012799571292           |