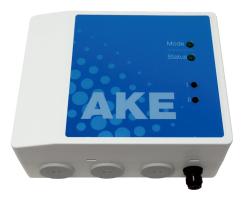

### Short description

AKE control for fully automatic cellar dehumidification in conjunction with various fans

### Application examples

Cellar, Garage, Larder, Storage room

Article number

0157.0129