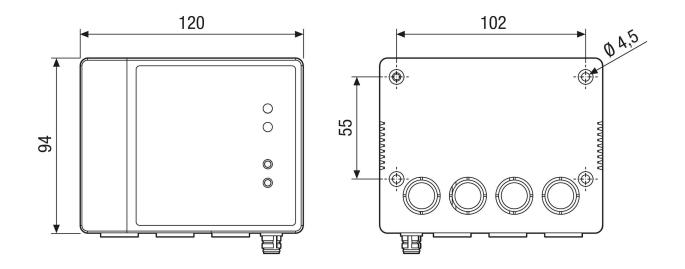

## AKE

Dimensioned drawing [mm]

#### Technical data

| Type of voltage                          | Alternating current     |
|------------------------------------------|-------------------------|
| Rated voltage                            | 230 V                   |
| Output                                   | 2 pieces                |
| Frequency                                | 50 Hz                   |
| Maximum load (inductive load)            | 1 A                     |
| Degree of protection                     | IP 40                   |
| Mains cable                              | 3 x 1,5 mm <sup>2</sup> |
| Voltage at the output                    | 2 x 230 V               |
| Installation site                        | Wall                    |
| Type of installation                     | Surface-mounted         |
| Material                                 | Synthetic material      |
| Synthetic material definition            | PVC-free polystyrene    |
| Colour                                   | white                   |
| Weight                                   | 0,49 kg                 |
| Weight including packaging               | 0,62 kg                 |
| Width                                    | 120 mm                  |
| Height                                   | 50 mm                   |
| Depth                                    | 94 mm                   |
| Width with packaging                     | 260 mm                  |
| Height with packaging                    | 62 mm                   |
| Depth with packaging                     | 145 mm                  |
| Airstream temperature at nominal current | 5 °C up to 60 °C        |
| Ambient temperature                      | 5 °C up to 60 °C        |
| Packing unit                             | 1 piece                 |
| Range                                    | A                       |
| GTIN (EAN)                               | 4012799571292           |