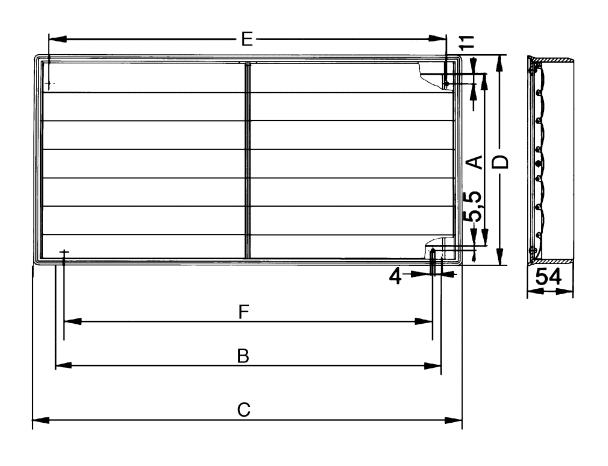

### Dimensioned drawing [mm]

| Α   | В   | С   | D   | E   | F   |
|-----|-----|-----|-----|-----|-----|
| 340 | 540 | 585 | 385 | 551 | 517 |