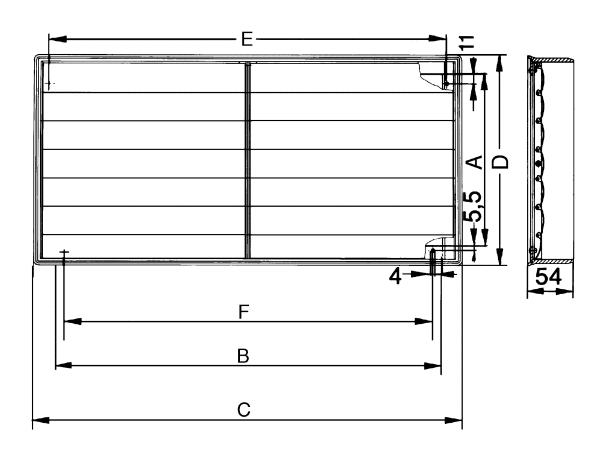

### Dimensioned drawing [mm]

| Α   | В   | С   | D   | E   | F   |
|-----|-----|-----|-----|-----|-----|
| 340 | 640 | 685 | 385 | 651 | 617 |