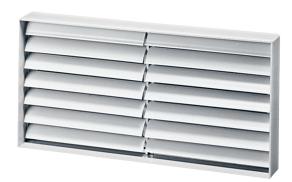

### Short description

Airstream-operated opening/closing shutter, channel dimension 600 x 300 mm  $\,$ 

Article number 0151.0098

#### Technical data

| Air direction              | Air extraction                               |  |  |
|----------------------------|----------------------------------------------|--|--|
| Loss of pressure           | 10 Pa                                        |  |  |
| Installation               | outside                                      |  |  |
| Installation site          | Channel                                      |  |  |
| Installation position      | vertical / horizontal                        |  |  |
| Material                   | Synthetic material, weather and UV resistant |  |  |
| Colour                     | Light grey                                   |  |  |
| Weight                     | 1,5 kg                                       |  |  |
| Weight including packaging | 2,05 kg                                      |  |  |
| Type of shutter            | Airstream-operated opening/closing           |  |  |
| Channel dimension          | 600 mm x 300 mm                              |  |  |
| Width                      | 385 mm                                       |  |  |
| Height                     | 685 mm                                       |  |  |
| Depth                      | 54 mm                                        |  |  |
| Width with packaging       | 405 mm                                       |  |  |
| Height with packaging      | 715 mm                                       |  |  |
| Depth with packaging       | 65 mm                                        |  |  |
| Ambient temperature        | 60 °C                                        |  |  |
| Packing unit               | 1 piece                                      |  |  |
| Range                      | D                                            |  |  |
| GTIN (EAN)                 | 4012799510987                                |  |  |