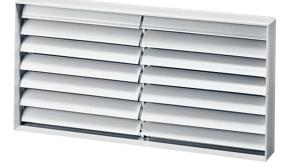

### Short description

Airstream-operated opening/closing shutter, channel dimension 600 x 350 mm

Article number

0151.0099

#### **Technical data**

| Air direction              | Air extraction                               |
|----------------------------|----------------------------------------------|
| Loss of pressure           | 10 Pa                                        |
| Installation               | outside                                      |
| Installation site          | Channel                                      |
| Installation position      | vertical / horizontal                        |
| Material                   | Synthetic material, weather and UV resistant |
| Colour                     | Light grey                                   |
| Weight                     | 1,9 kg                                       |
| Weight including packaging | 2,355 kg                                     |
| Type of shutter            | Airstream-operated opening/closing           |
| Channel dimension          | 600 mm x 350 mm                              |
| Width                      | 685 mm                                       |
| Height                     | 435 mm                                       |
| Depth                      | 54 mm                                        |
| Width with packaging       | 725 mm                                       |
| Height with packaging      | 450 mm                                       |
| Depth with packaging       | 75 mm                                        |
| Ambient temperature        | ℃ 00                                         |
| Packing unit               | 1 piece                                      |
| Range                      | D                                            |
| GTIN (EAN)                 | 4012799510994                                |