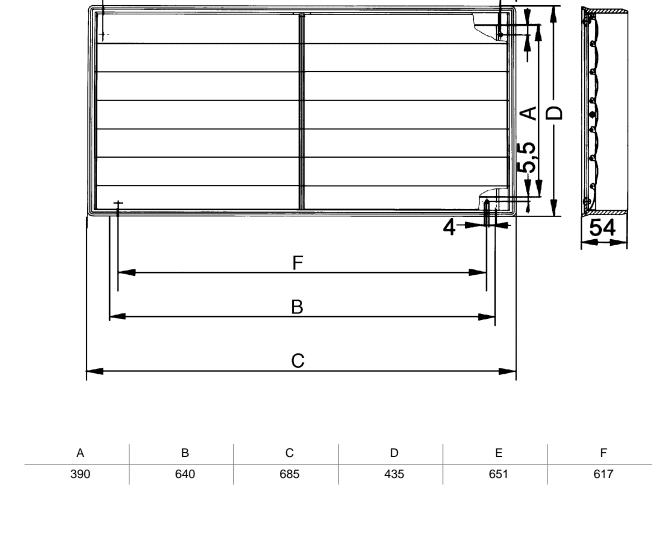

# AKP 31

Dimensioned drawing [mm]

F

#### **Technical data**

| Air direction              | Air extraction                               |
|----------------------------|----------------------------------------------|
| Loss of pressure           | 10 Pa                                        |
| Installation               | outside                                      |
| Installation site          | Channel                                      |
| Installation position      | vertical / horizontal                        |
| Material                   | Synthetic material, weather and UV resistant |
| Colour                     | Light grey                                   |
| Weight                     | 1,9 kg                                       |
| Weight including packaging | 2,355 kg                                     |
| Type of shutter            | Airstream-operated opening/closing           |
| Channel dimension          | 600 mm x 350 mm                              |
| Width                      | 685 mm                                       |
| Height                     | 435 mm                                       |
| Depth                      | 54 mm                                        |
| Width with packaging       | 725 mm                                       |
| Height with packaging      | 450 mm                                       |
| Depth with packaging       | 75 mm                                        |
| Ambient temperature        | ℃ 00                                         |
| Packing unit               | 1 piece                                      |
| Range                      | D                                            |
| GTIN (EAN)                 | 4012799510994                                |