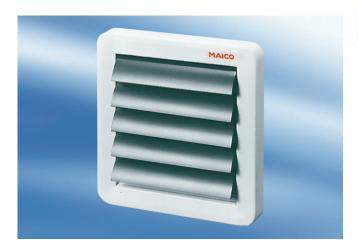

## **AK 16**

## Short description

Airstream-operated shutter

Article number

## Technical data

| Air direction             | Air extraction                               |
|---------------------------|----------------------------------------------|
| Loss of pressure          | 10 Pa                                        |
| Installation              | outside                                      |
| Type of installation      | Surface-mounted                              |
| Installation position     | vertical / horizontal                        |
| Material                  | Synthetic material, weather and UV resistant |
| Colour                    | Pearl white, similar to RAL 1013             |
| Lamella colour            | Beige grey - similar to RAL 7006             |
| Weight                    | 0,1                                          |
| Type of shutter           | Airstream-operated opening/closing           |
| Suitable for nominal size | 160 mm                                       |
| Packing unit              | 1 piece                                      |
| Range                     | A                                            |
| GTIN (EAN)                | 4012799510383                                |