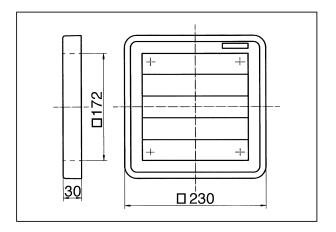

ion position     | vertical / horizontal                        |
| Material                  | Synthetic material, weather and UV resistant |
| Colour                    | Pearl white, similar to RAL 1013             |
| Lamella colour            | Beige grey - similar to RAL 7006             |
| Weight                    | 0,1                                          |
| Type of shutter           | Airstream-operated opening/closing           |
| Suitable for nominal size | 160 mm                                       |
| Packing unit              | 1 piece                                      |
| Range                     | A                                            |
| GTIN (EAN)                | 4012799510383                                |

0151.0038

## Dimensioned drawing [mm]