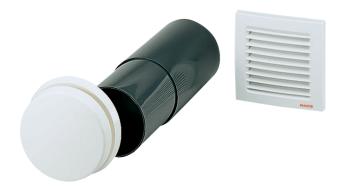

## Short description

Airstream-operated outside air opening for draught-free, decentralised domestic ventilation with thermostat, manual or thermostat-based shutters, pure white, DN 100

Article number

0152.0055