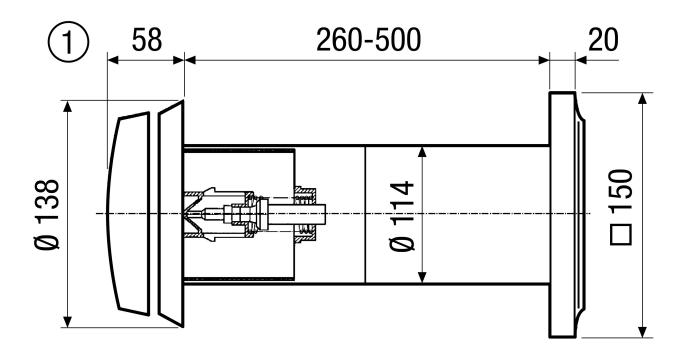

## Technical data

| Air direction                                                 | Ventilation                     |
|---------------------------------------------------------------|---------------------------------|
| Max. volumetric flow                                          | 27 m³/h / at 10 Pa              |
| Installation site                                             | Wall                            |
| Material                                                      | Synthetic material              |
| Colour                                                        | Pure white, similar to RAL 9010 |
| Weight                                                        | 1 kg                            |
| Weight including packaging                                    | 1,2 kg                          |
| Type of filter                                                | Dust filter                     |
| Filter class                                                  | G2                              |
| Type of shutter                                               | manually and via thermostat     |
| Nominal size                                                  | 100 mm                          |
| Width with packaging                                          | 280 mm                          |
| Height with packaging                                         | 155 mm                          |
| Depth with packaging                                          | 280 mm                          |
| Ambient temperature                                           | 00 °C                           |
| Rated max. element normal difference in noise level $D_{n,w}$ | 33 dB                           |
| Packing unit                                                  | 1 piece                         |
| Range                                                         | В                               |
| GTIN (EAN)                                                    | 4012799520559                   |