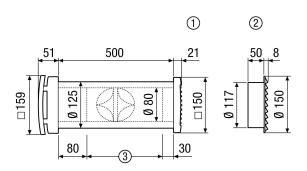

### Dimensioned drawing [mm]

- ① Rectangular plastic external grille ALD 125
- ② Round stainless steel external grille ALD 125 VA
- 3 Shorten to wall thickness if required