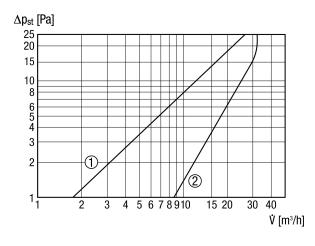

#### Characteristic curve Pressure losses

- ① Dust filter G3
- ② Dust filter G2