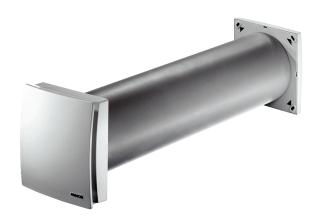

# **ALD 125**

### Short description

Sound-insulated outside air opening for decentralised domestic ventilation with manual shutter and plastic external grille, DN 125

Article number 0152.0067

#### Technical data

| Air direction                                                        | Ventilation                     |
|----------------------------------------------------------------------|---------------------------------|
| Max. volumetric flow                                                 | 30 m³/h                         |
| Installation site                                                    | Wall                            |
| Grille material                                                      | Synthetic material              |
| Housing material                                                     | Synthetic material              |
| Colour                                                               | Pure white, similar to RAL 9010 |
| Weight                                                               | 1,09 kg                         |
| Weight including packaging                                           | 1,35 kg                         |
| Type of filter                                                       | Dust filter                     |
| Filter class                                                         | ISO Coarse 30 % (G2)            |
| Type of shutter                                                      | manual, can be locked           |
| Nominal size                                                         | 125 mm                          |
| Width                                                                | 159 mm                          |
| Height                                                               | 159 mm                          |
| Depth                                                                | 572 mm                          |
| Width with packaging                                                 | 170 mm                          |
| Height with packaging                                                | 180 mm                          |
| Depth with packaging                                                 | 590 mm                          |
| Ambient temperature                                                  | 60 °C                           |
| Rated max. element normal difference in noise level D <sub>n,w</sub> | 47 dB                           |
| Packing unit                                                         | 1 piece                         |
| Range                                                                | В                               |
| GTIN (EAN)                                                           | 4012799520672                   |