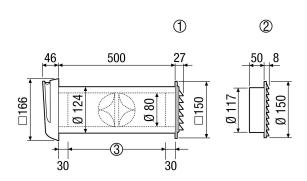

### Dimensioned drawing [mm]

- ① Rectangular plastic external grille ALD 12 S
- ② Round stainless steel external grille ALD 12 SVA
- ③ Shorten to wall thickness if required

- ① Difference in standard sound level with wall thickness of 500 mm
- ② Difference in standard sound level with wall thickness of 400 mm