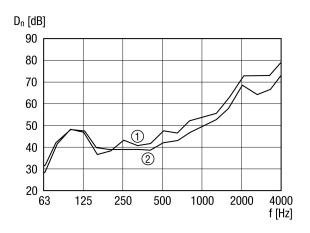

### Characteristic curve

#### Technical data

| Air direction                                                 | Ventilation                     |
|---------------------------------------------------------------|---------------------------------|
| Max. volumetric flow                                          | 30 m³/h                         |
| Installation site                                             | Wall                            |
| Material                                                      | Synthetic material              |
| Grille material                                               | Synthetic material              |
| Colour                                                        | Pure white, similar to RAL 9010 |
| Weight                                                        | 1 kg                            |
| Weight including packaging                                    | 1,2 kg                          |
| Type of filter                                                | Dust filter                     |
| Filter class                                                  | G2                              |
| Type of shutter                                               | manual                          |
| Nominal size                                                  | 125 mm                          |
| Width with packaging                                          | 585 mm                          |
| Height with packaging                                         | 180 mm                          |
| Depth with packaging                                          | 160 mm                          |
| Ambient temperature                                           | 00 °C                           |
| Rated max. element normal difference in noise level $D_{n,w}$ | 51 dB                           |
| Packing unit                                                  | 1 piece                         |
| Range                                                         | В                               |
| GTIN (EAN)                                                    | 4012799520528                   |