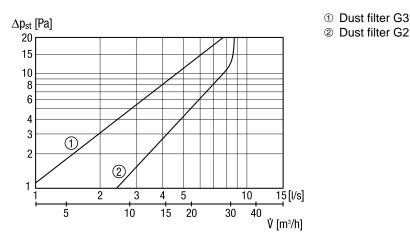

### Characteristic curve Pressure losses

#### Technical data

| Air direction                                                 | Ventilation                     |
|---------------------------------------------------------------|---------------------------------|
| Max. volumetric flow                                          | 30 m³/h                         |
| Installation site                                             | Wall                            |
| Material                                                      | Synthetic material              |
| Grille material                                               | Synthetic material              |
| Colour                                                        | Pure white, similar to RAL 9010 |
| Weight                                                        | 1 kg                            |
| Weight including packaging                                    | 1,2 kg                          |
| Type of filter                                                | Dust filter                     |
| Filter class                                                  | G2                              |
| Type of shutter                                               | manual                          |
| Nominal size                                                  | 125 mm                          |
| Width with packaging                                          | 585 mm                          |
| Height with packaging                                         | 180 mm                          |
| Depth with packaging                                          | 160 mm                          |
| Ambient temperature                                           | 00 °C                           |
| Rated max. element normal difference in noise level $D_{n,w}$ | 51 dB                           |
| Packing unit                                                  | 1 piece                         |
| Range                                                         | В                               |
| GTIN (EAN)                                                    | 4012799520528                   |