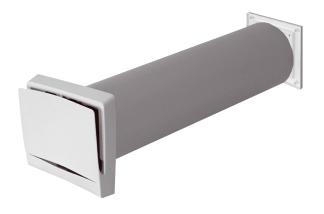

# ALD 12 S

### Short description

Sound-insulated outside air opening for decentralised domestic ventilation, continuously variable, manual shutters, pure white, DN 125

Article number

0152.0052

#### Technical data

| Air direction                                                 | Ventilation                     |
|---------------------------------------------------------------|---------------------------------|
| Max. volumetric flow                                          | 30 m³/h                         |
| Installation site                                             | Wall                            |
| Material                                                      | Synthetic material              |
| Grille material                                               | Synthetic material              |
| Colour                                                        | Pure white, similar to RAL 9010 |
| Weight                                                        | 1 kg                            |
| Weight including packaging                                    | 1,2 kg                          |
| Type of filter                                                | Dust filter                     |
| Filter class                                                  | G2                              |
| Type of shutter                                               | manual                          |
| Nominal size                                                  | 125 mm                          |
| Width with packaging                                          | 585 mm                          |
| Height with packaging                                         | 180 mm                          |
| Depth with packaging                                          | 160 mm                          |
| Ambient temperature                                           | 00 °C                           |
| Rated max. element normal difference in noise level $D_{n,w}$ | 51 dB                           |
| Packing unit                                                  | 1 piece                         |
| Range                                                         | В                               |
| GTIN (EAN)                                                    | 4012799520528                   |