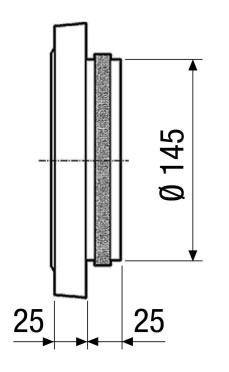

## Dimensioned drawing [mm]

#### Technical data

| Air direction              | Air extraction                               |
|----------------------------|----------------------------------------------|
| Loss of pressure           | 10 Pa                                        |
| Installation site          | Wall                                         |
| Material                   | Synthetic material, weather and UV resistant |
| Colour                     | Traffic white, similar to RAL 9016           |
| Weight                     | 0,21 kg                                      |
| Weight including packaging | 0,4 kg                                       |
| Type of shutter            | Airstream-operated opening/closing           |
| Suitable for nominal size  | 150 mm                                       |
| Width                      | 200 mm                                       |
| Height                     | 200 mm                                       |
| Depth                      | 50 mm                                        |
| Width with packaging       | 201 mm                                       |
| Height with packaging      | 201 mm                                       |
| Depth with packaging       | 51 mm                                        |
| Ambient temperature        | 60 °C                                        |
| Packing unit               | 1 piece                                      |
| Range                      | A                                            |
| GTIN (EAN)                 | 4012799599524                                |