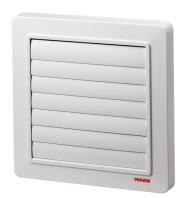

### Short description

Airstream-operated shutter for air extraction, DN 150

Article number 0059.0952

#### Technical data

| Air direction              | Air extraction                               |
|----------------------------|----------------------------------------------|
| Loss of pressure           | 10 Pa                                        |
| Installation site          | Wall                                         |
| Material                   | Synthetic material, weather and UV resistant |
| Colour                     | Traffic white, similar to RAL 9016           |
| Weight                     | 0,21 kg                                      |
| Weight including packaging | 0,4 kg                                       |
| Type of shutter            | Airstream-operated opening/closing           |
| Suitable for nominal size  | 150 mm                                       |
| Width                      | 200 mm                                       |
| Height                     | 200 mm                                       |
| Depth                      | 50 mm                                        |
| Width with packaging       | 201 mm                                       |
| Height with packaging      | 201 mm                                       |
| Depth with packaging       | 51 mm                                        |
| Ambient temperature        | 60 °C                                        |
| Packing unit               | 1 piece                                      |
| Range                      | A                                            |
| GTIN (EAN)                 | 4012799599524                                |