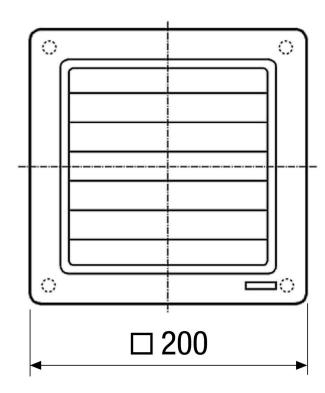

## Dimensioned drawing [mm]

#### Technical data

| Air direction              | Air extraction                               |
|----------------------------|----------------------------------------------|
| Loss of pressure           | 10 Pa                                        |
| Installation site          | Wall                                         |
| Material                   | Synthetic material, weather and UV resistant |
| Colour                     | Traffic white, similar to RAL 9016           |
| Weight                     | 0,21 kg                                      |
| Weight including packaging | 0,4 kg                                       |
| Type of shutter            | Airstream-operated opening/closing           |
| Suitable for nominal size  | 150 mm                                       |
| Width                      | 200 mm                                       |
| Height                     | 200 mm                                       |
| Depth                      | 50 mm                                        |
| Width with packaging       | 201 mm                                       |
| Height with packaging      | 201 mm                                       |
| Depth with packaging       | 51 mm                                        |
| Ambient temperature        | 60 °C                                        |
| Packing unit               | 1 piece                                      |
| Range                      | A                                            |
| GTIN (EAN)                 | 4012799599524                                |