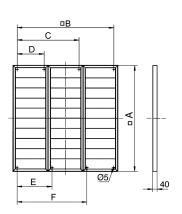

### Dimensioned drawing [mm]

| Α     | В     | С   | D   | E   | F   |
|-------|-------|-----|-----|-----|-----|
| 1.140 | 1.068 | 688 | 308 | 380 | 760 |