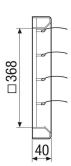

### Dimensioned drawing [mm]

#### Technical data

| Air direction              | Air extraction                               |
|----------------------------|----------------------------------------------|
| Installation               | outside                                      |
| Installation site          | Wall                                         |
| Installation position      | vertical / horizontal                        |
| Material                   | Synthetic material, weather and UV resistant |
| Colour                     | Traffic white, similar to RAL 9016           |
| Lamella colour             | Silver grey                                  |
| Weight                     | 1,12 kg                                      |
| Weight including packaging | 1,36 kg                                      |
| Type of shutter            | Airstream-operated opening/closing           |
| Nominal size               | 355 mm                                       |
| Width                      | 360 mm                                       |
| Height                     | 360 mm                                       |
| Depth                      | 40 mm                                        |
| Width with packaging       | 485 mm                                       |
| Height with packaging      | 435 mm                                       |
| Depth with packaging       | 50 mm                                        |
| Ambient temperature        | 60 °C                                        |
| Packing unit               | 1 piece                                      |
| Range                      | С                                            |
| GTIN (EAN)                 | 4012799513339                                |