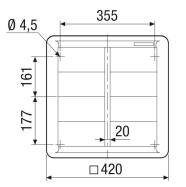

### Dimensioned drawing [mm]

#### Technical data

| Air direction              | Air extraction                               |
|----------------------------|----------------------------------------------|
| Installation               | outside                                      |
| Installation site          | Wall                                         |
| Installation position      | vertical / horizontal                        |
| Material                   | Synthetic material, weather and UV resistant |
| Colour                     | Traffic white, similar to RAL 9016           |
| Lamella colour             | Silver grey                                  |
| Weight                     | 1,12 kg                                      |
| Weight including packaging | 1,36 kg                                      |
| Type of shutter            | Airstream-operated opening/closing           |
| Nominal size               | 355 mm                                       |
| Width                      | 360 mm                                       |
| Height                     | 360 mm                                       |
| Depth                      | 40 mm                                        |
| Width with packaging       | 485 mm                                       |
| Height with packaging      | 435 mm                                       |
| Depth with packaging       | 50 mm                                        |
| Ambient temperature        | 60 °C                                        |
| Packing unit               | 1 piece                                      |
| Range                      | С                                            |
| GTIN (EAN)                 | 4012799513339                                |