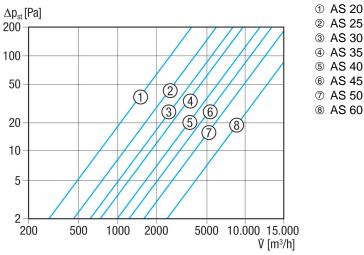

#### Characteristic curve Pressure losses

- ③ AS 30 **4** AS 35
- 6 AS 45
- **8** AS 60