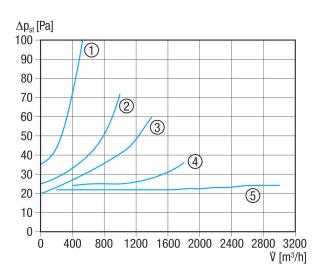

#### Characteristic curve Pressure losses

| 1 | AVM | 10 |
|---|-----|----|
|---|-----|----|

2 AVM 12

③ AVM 15

④ AVM 16

⑤ AVM 18, AVM 20, AVM 25, AVM 28, AVM 31, AVM 35, AVM 40