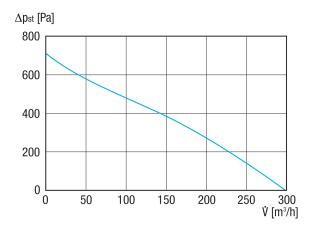

|  |
| Depth with packaging                      | 175 mm                           |  |  |  |
| Airstream temperature at I <sub>Max</sub> | -20 °C up to 60 °C               |  |  |  |





| Packing unit | 1 piece       |
|--------------|---------------|
| Range        | E             |
| GTIN (EAN)   | 4012799735731 |

### Sound power level in octave range

|                       | 63 Hz | 125 Hz | 250 Hz | 500 Hz | 1 kHz | 2 kHz | 4 kHz | 8 kHz | Total |
|-----------------------|-------|--------|--------|--------|-------|-------|-------|-------|-------|
| L <sub>WA3</sub> , S3 | -     | -      | -      | -      | -     | -     | -     | -     | 71    |
| (dB(A))               |       |        |        |        |       |       |       |       |       |

LWA3

#### Characteristic curve



# AWV 10 EC



## Dimensioned drawing [mm]