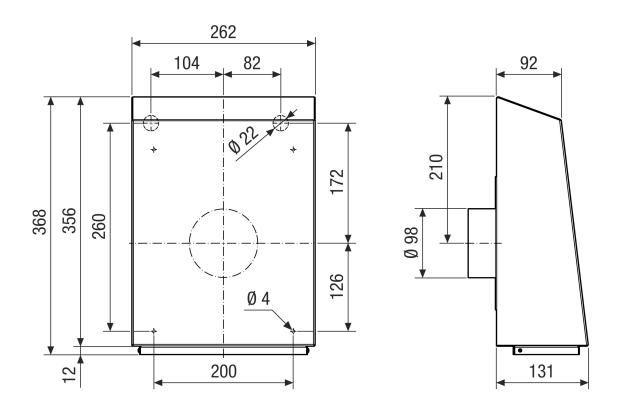

| 175 mm                           |  |  |  |
| Airstream temperature at I <sub>Max</sub> | -20 °C up to 60 °C               |  |  |  |





| Packing unit | 1 piece       |
|--------------|---------------|
| Range        | E             |
| GTIN (EAN)   | 4012799735731 |

### Sound power level in octave range

|                       | 63 Hz | 125 Hz | 250 Hz | 500 Hz | 1 kHz | 2 kHz | 4 kHz | 8 kHz | Total |
|-----------------------|-------|--------|--------|--------|-------|-------|-------|-------|-------|
| L <sub>WA3</sub> , S3 | -     | -      | -      | -      | -     | -     | -     | -     | 71    |
| (dB(A))               |       |        |        |        |       |       |       |       |       |

LWA3

#### Characteristic curve



# AWV 10 EC



## Dimensioned drawing [mm]