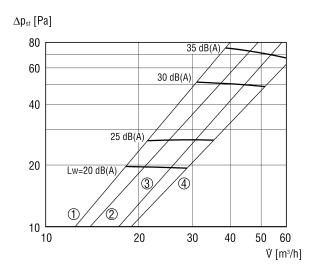

#### Characteristic curve AZE 100 - Supply air pressure loss

- ① free opening 90°
- ② free opening 135°
- 3 free opening 180°
- ④ free opening 270°