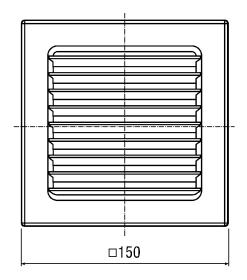

|
| Height with packaging      | 50 mm                              |
| Depth with packaging       | 150 mm                             |
| Ambient temperature        | 60 °C                              |
| Packing unit               | 1 piece                            |
| Range                      | К                                  |
| GTIN (EAN)                 | 4012799599593                      |

## **AZE 100**



### Characteristic curve AZE 100 - Exhaust air pressure loss



- ① free opening 90°
- 2 free opening 135°
- 3 free opening 180°
- 4 free opening 270°

#### Characteristic curve AZE 100 - Supply air pressure loss



- ① free opening 90°
- ② free opening 135°
- 3 free opening 180°
- ④ free opening 270°

# **AZE 100**



### Dimensioned drawing [mm]