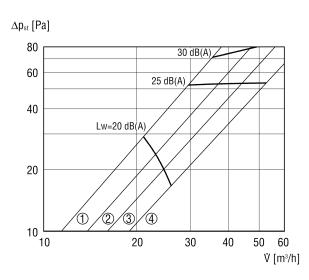

### Characteristic curve AZE 100 - Exhaust air pressure loss

- ① free opening 90°
- 2 free opening 135°
- 3 free opening 180°
- 4 free opening 270°