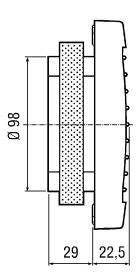

|
| Height with packaging      | 50 mm                              |
| Depth with packaging       | 150 mm                             |
| Ambient temperature        | 60 °C                              |
| Packing unit               | 1 piece                            |
| Range                      | К                                  |
| GTIN (EAN)                 | 4012799599593                      |

## **AZE 100**



### Characteristic curve AZE 100 - Exhaust air pressure loss



- ① free opening 90°
- 2 free opening 135°
- 3 free opening 180°
- 4 free opening 270°

#### Characteristic curve AZE 100 - Supply air pressure loss



- ① free opening 90°
- ② free opening 135°
- 3 free opening 180°
- ④ free opening 270°

# **AZE 100**



### Dimensioned drawing [mm]