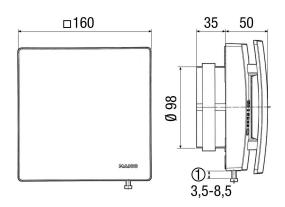

## Dimensioned drawing [mm]

① Screw for adjusting the lamella

#### Technical data

| Air direction              | Ventilation and air extraction     |
|----------------------------|------------------------------------|
| Installation               | Inside                             |
| Installation site          | Wall                               |
| Type of installation       | Surface-mounted                    |
| Material                   | Synthetic material                 |
| Colour                     | Traffic white, similar to RAL 9016 |
| Weight                     | 0,29 kg                            |
| Weight including packaging | 0,38 kg                            |
| Filter class               | ISO Coarse 30 % (G2)               |
| Suitable for nominal size  | 100 mm                             |
| Width                      | 160 mm                             |
| Height                     | 160 mm                             |
| Depth                      | 85 mm                              |
| Width with packaging       | 170 mm                             |
| Height with packaging      | 170 mm                             |
| Depth with packaging       | 110 mm                             |
| Ambient temperature        | 60 °C                              |
| Packing unit               | 1 piece                            |
| Range                      | К                                  |
| GTIN (EAN)                 | 4012799520870                      |