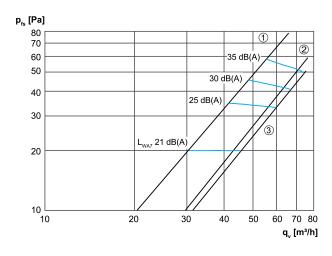

### Characteristic curve Pressure losses

- ① Opening angle 30°
- ② Opening angle 60°
- 3 Max. opening angle 85°