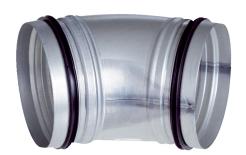

## Short description

45° elbow, drawn incl. lip seal, DN 125, for connecting folded spiral-seam ducts to the WS 120 Trio, WS 160 Flat or WS 170 central ventilation units

Article number 0055.0326