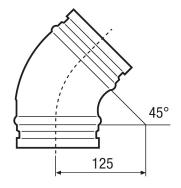

| Recessed-mounted |
|----------------------------|------------------|
| Material                   | Sheet steel      |
| Weight                     | 0,5 kg           |
| Weight including packaging | 0,5 kg           |
| Nominal size               | 125 mm           |
| Width                      | 235 mm           |
| Height                     | 175 mm           |
| Depth                      | 130 mm           |
| Width with packaging       | 235 mm           |
| Height with packaging      | 175 mm           |
| Depth with packaging       | 130 mm           |
| Ambient temperature        | 60 °C            |
| Packing unit               | 1 piece          |
| Range                      | К                |
| GTIN (EAN)                 | 4012799553267    |

# Dimensioned drawing [mm]



## PRODUCTDATA SHEET

B45-125