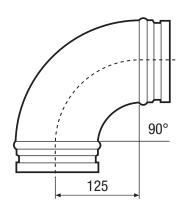

| Recessed-mounted |
|----------------------------|------------------|
| Material                   | Sheet steel      |
| Weight                     | 0,6 kg           |
| Weight including packaging | 0,6 kg           |
| Nominal size               | 125 mm           |
| Width                      | 235 mm           |
| Height                     | 235 mm           |
| Depth                      | 235 mm           |
| Width with packaging       | 235 mm           |
| Height with packaging      | 235 mm           |
| Depth with packaging       | 235 mm           |
| Ambient temperature        | 60 °C            |
| Packing unit               | 1 piece          |
| Range                      | К                |
| GTIN (EAN)                 | 4012799553120    |

# Dimensioned drawing [mm]



## PRODUCTDATA SHEET

B90-125