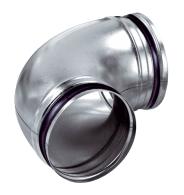

## Short description

90° elbow, drawn incl. lip seal, DN 125, for connecting folded spiral-seam ducts to the WS 120 Trio, WS 160 Flat or WS 170 central ventilation units. Alternative to the SVR 125 plug connector