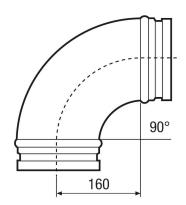

Recessed-mounted |
|----------------------------|------------------|
| Material                   | Sheet steel      |
| Weight                     | 0,93 kg          |
| Weight including packaging | 0,93 kg          |
| Nominal size               | 160 mm           |
| Width                      | 285 mm           |
| Height                     | 285 mm           |
| Depth                      | 285 mm           |
| Width with packaging       | 285 mm           |
| Height with packaging      | 285 mm           |
| Depth with packaging       | 285 mm           |
| Ambient temperature        | 60 °C            |
| Packing unit               | 1 piece          |
| Range                      | К                |
| GTIN (EAN)                 | 4012799553144    |

## Dimensioned drawing [mm]



## PRODUCTDATA SHEET

B90-160