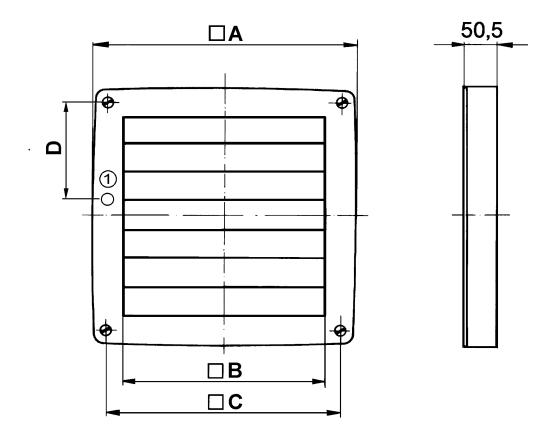

## Dimensioned drawing [mm]

| Α   | В   | С   | D  |
|-----|-----|-----|----|
| 325 | 218 | 275 | 83 |

① Cable entry