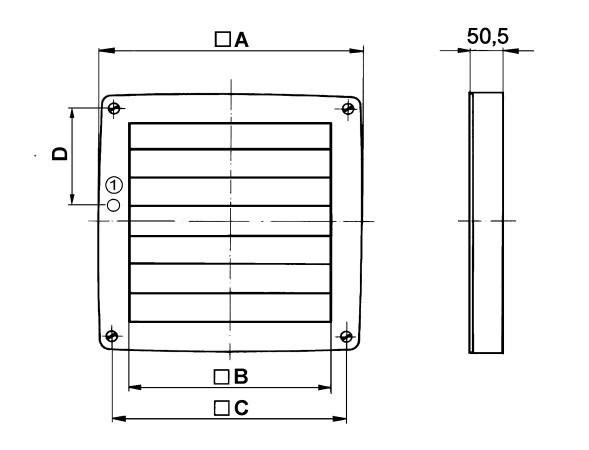

### Dimensioned drawing [mm]

#### Technical data

| Loss of pressure           | 11 Pa                              |
|----------------------------|------------------------------------|
| Type of voltage            | Alternating current                |
| Rated voltage              | 230 V                              |
| Frequency                  | 50 Hz/60 Hz                        |
| Nominal output             | 25 W                               |
| I <sub>nom</sub>           | 0,1 A                              |
| I <sub>max</sub>           | 1,8 A                              |
| Starting current           | 1,8 A / 1 s                        |
| Degree of protection       | IP 55                              |
| Drive                      | Bimetal                            |
| Installation               | outside                            |
| Installation site          | Wall                               |
| Installation position      | vertical                           |
| Material                   | Synthetic material                 |
| Colour                     | Traffic white, similar to RAL 9016 |
| Lamella colour             | Silver grey                        |
| Weight                     | 1,41 kg                            |
| Weight including packaging | 1,63 kg                            |
| Type of shutter            | electrical                         |
| Suitable for nominal size  | 250 mm                             |
| Width                      | 370 mm                             |
| Height                     | 370 mm                             |
| Depth                      | 50,5 mm                            |
| Width with packaging       | 385 mm                             |
| Height with packaging      | 385 mm                             |
| Depth with packaging       | 60 mm                              |
| Ambient temperature        | 40 °C                              |
| Packing unit               | 1 piece                            |
| Range                      | С                                  |