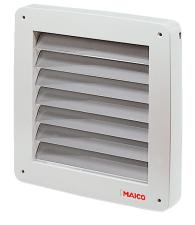

#### Short description

Electric shutter with bimetal cap for ventilation channels, DN 250

Article number

0093.0901