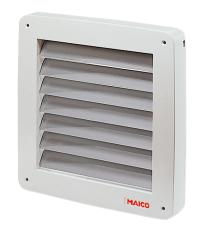

### Short description

Electric shutter with bimetal cap for ventilation channels, DN 315

Article number 0093.0902

#### Technical data

| Loss of pressure           | 11 Pa                              |
|----------------------------|------------------------------------|
| Type of voltage            | Alternating current                |
| Rated voltage              | 230 V                              |
| Frequency                  | 50 Hz/60 Hz                        |
| Nominal output             | 25 W                               |
| I <sub>nom</sub>           | 0,1 A                              |
| I <sub>max</sub>           | 1,8 A                              |
| Starting current           | 1,8 A / 1 s                        |
| Degree of protection       | IP 55                              |
| Drive                      | Bimetal                            |
| Installation               | outside                            |
| Installation site          | Wall                               |
| Installation position      | vertical                           |
| Material                   | Synthetic material                 |
| Colour                     | Traffic white, similar to RAL 9016 |
| Lamella colour             | Silver grey                        |
| Weight                     | 1,85 kg                            |
| Weight including packaging | 2,09 kg                            |
| Type of shutter            | electrical                         |
| Suitable for nominal size  | 315 mm                             |
| Width                      | 430 mm                             |
| Height                     | 430 mm                             |
| Depth                      | 50,5 mm                            |
| Width with packaging       | 440 mm                             |
| Height with packaging      | 440 mm                             |
| Depth with packaging       | 60 mm                              |
| Ambient temperature        | 40 °C                              |
| Packing unit               | 1 piece                            |
| Range                      | C                                  |