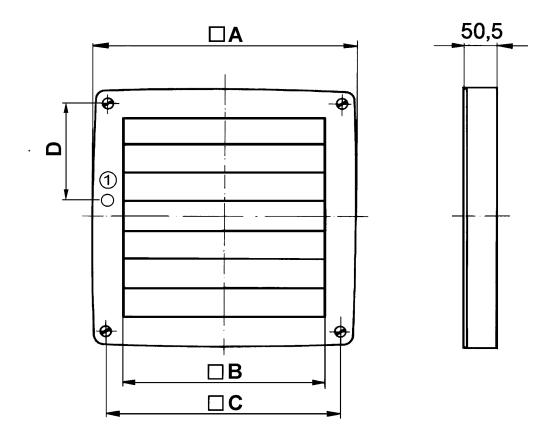

### Dimensioned drawing [mm]

| Α   | В   | С   | D     |
|-----|-----|-----|-------|
| 430 | 320 | 380 | 135,5 |

① Cable entry