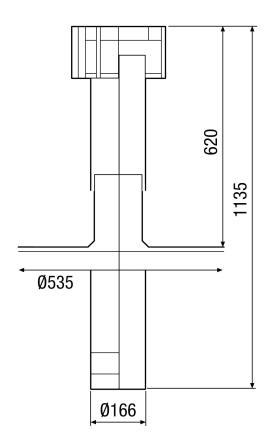

| 0,16 kg                        |
| Weight including packaging | 0,17 kg                        |
| Nominal size               | 160 mm                         |
| Width                      | 200 mm                         |
| Height                     | 200 mm                         |
| Depth                      | 200 mm                         |
| Width with packaging       | 200 mm                         |
| Height with packaging      | 20 mm                          |
| Depth with packaging       | 200 mm                         |
| Packing unit               | 1 piece                        |
| Range                      | В                              |
| GTIN (EAN)                 | 4012799923602                  |

# BS 160



### Dimensioned drawing [mm]



DF 160 S with DP 160 A For flat roofs

# BS 160



### Dimensioned drawing [mm]



DF 160 S with DP 160 SB For pitched roofs