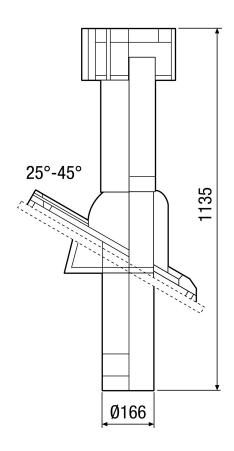

0,17 kg                        |
| Nominal size               | 160 mm                         |
| Width                      | 200 mm                         |
| Height                     | 200 mm                         |
| Depth                      | 200 mm                         |
| Width with packaging       | 200 mm                         |
| Height with packaging      | 20 mm                          |
| Depth with packaging       | 200 mm                         |
| Packing unit               | 1 piece                        |
| Range                      | В                              |
| GTIN (EAN)                 | 4012799923602                  |

# BS 160



### Dimensioned drawing [mm]



DF 160 S with DP 160 A For flat roofs

# BS 160



### Dimensioned drawing [mm]



DF 160 S with DP 160 SB For pitched roofs