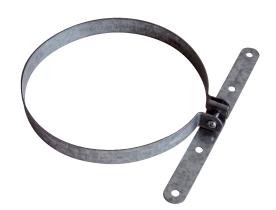

#### Short description

Mounting clamp for ventilation and air extraction, sheet steel, galvanised, for DF 160  $\,$ 

Article number 0092.0360