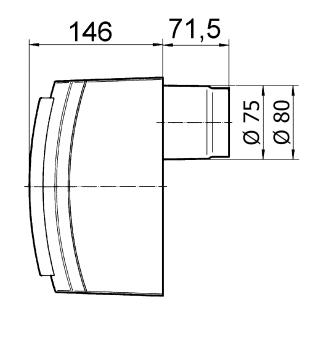

## Dimensioned drawing [mm]

#### Technical data

| Model                                     | electrical                                                         |
|-------------------------------------------|--------------------------------------------------------------------|
| Air flow volume                           | 20 m³/h / 60 m³/h                                                  |
| Minimum air flow volume                   | 30 m³/h                                                            |
| Air direction                             | Air extraction                                                     |
| Type of voltage                           | Alternating current                                                |
| Rated voltage                             | 230 V                                                              |
| Frequency                                 | 50 Hz/60 Hz                                                        |
| Power consumption                         | 3 W                                                                |
| I <sub>max</sub>                          | 0,9 A                                                              |
| Degree of protection                      | IP X5                                                              |
| Mains cable                               | 3 x 1,5 mm <sup>2</sup>                                            |
| Installation site                         | Wall / Ceiling                                                     |
| Type of installation                      | Surface-mounted                                                    |
| System type                               | Centralised                                                        |
| Material                                  | Synthetic material                                                 |
| Colour                                    | Traffic white, similar to RAL 9016                                 |
| Weight                                    | 1,45 kg                                                            |
| Weight including packaging                | 2,01 kg                                                            |
| Filter class                              | ISO Coarse 30 % (G2)                                               |
| Width                                     | 236 mm                                                             |
| Height                                    | 236 mm                                                             |
| Depth                                     | 217,5 mm                                                           |
| Width with packaging                      | 255 mm                                                             |
| Height with packaging                     | 335 mm                                                             |
| Depth with packaging                      | 255 mm                                                             |
| Airstream temperature at I <sub>Max</sub> | 40 °C                                                              |
| Sound pressure level                      | 26 dB(A) / 33 dB(A) (Specifications in accordance with DIN 18017-3 |
|                                           | at an equivalent absorption area A <sub>L</sub> = 10 m.²)          |
| Packing unit                              | 1 piece                                                            |