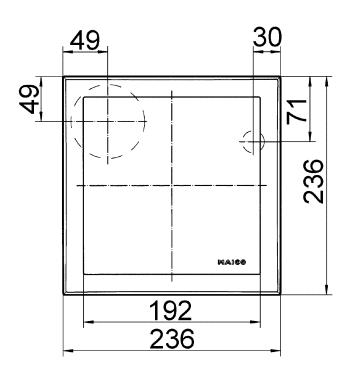

## Dimensioned drawing [mm]

#### Technical data

| Model                                     | electrical                                                         |
|-------------------------------------------|--------------------------------------------------------------------|
| Air flow volume                           | 20 m³/h / 60 m³/h                                                  |
| Minimum air flow volume                   | 30 m³/h                                                            |
| Air direction                             | Air extraction                                                     |
| Type of voltage                           | Alternating current                                                |
| Rated voltage                             | 230 V                                                              |
| Frequency                                 | 50 Hz/60 Hz                                                        |
| Power consumption                         | 3 W                                                                |
| I <sub>max</sub>                          | 0,9 A                                                              |
| Degree of protection                      | IP X5                                                              |
| Mains cable                               | 3 x 1,5 mm <sup>2</sup>                                            |
| Installation site                         | Wall / Ceiling                                                     |
| Type of installation                      | Surface-mounted                                                    |
| System type                               | Centralised                                                        |
| Material                                  | Synthetic material                                                 |
| Colour                                    | Traffic white, similar to RAL 9016                                 |
| Weight                                    | 1,45 kg                                                            |
| Weight including packaging                | 2,01 kg                                                            |
| Filter class                              | ISO Coarse 30 % (G2)                                               |
| Width                                     | 236 mm                                                             |
| Height                                    | 236 mm                                                             |
| Depth                                     | 217,5 mm                                                           |
| Width with packaging                      | 255 mm                                                             |
| Height with packaging                     | 335 mm                                                             |
| Depth with packaging                      | 255 mm                                                             |
| Airstream temperature at I <sub>Max</sub> | 40 °C                                                              |
| Sound pressure level                      | 26 dB(A) / 33 dB(A) (Specifications in accordance with DIN 18017-3 |
|                                           | at an equivalent absorption area A <sub>L</sub> = 10 m.²)          |
| Packing unit                              | 1 piece                                                            |