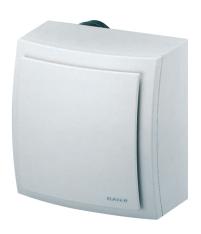

# Centro-E-APB

### Short description

Electrically operated surface-mounted exhaust air element with metal fire protection shut-off shutter for Centro-ER system for centralised ventilation

## Application examples

Bathroom, Kitchen, Multiple family unit, Day room, Dining room

Article number 0084.0185