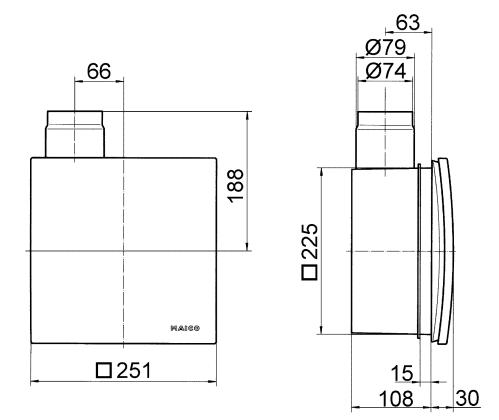

### Dimensioned drawing [mm]

Centro-M / Centro-E / Centro-H exhaust air element with ER-UP/G or ER-UPD recessed-mounted housing

#### Technical data

| Model                                     | electrical                                                                       |
|-------------------------------------------|----------------------------------------------------------------------------------|
| Air flow volume                           | 20 m³/h / 60 m³/h                                                                |
| Minimum air flow volume                   | 30 m³/h                                                                          |
| Air direction                             | Air extraction                                                                   |
| Type of voltage                           | Alternating current                                                              |
| Rated voltage                             | 230 V                                                                            |
| Frequency                                 | 50 Hz/60 Hz                                                                      |
| Power consumption                         | 3,5 W                                                                            |
| I <sub>max</sub>                          | 0,9 A                                                                            |
| Degree of protection                      | IP X5                                                                            |
| Mains cable                               | 3 x 1,5 mm²                                                                      |
| Installation site                         | Wall / Ceiling                                                                   |
| Type of installation                      | Recessed-mounted                                                                 |
| System type                               | Centralised                                                                      |
| Material                                  | Synthetic material                                                               |
| Colour                                    | Traffic white, similar to RAL 9016                                               |
| Weight                                    | 0,86 kg                                                                          |
| Weight including packaging                | 1,13 kg                                                                          |
| Filter class                              | ISO Coarse 30 % (G2)                                                             |
| Width                                     | 251 mm                                                                           |
| Height                                    | 251 mm                                                                           |
| Depth                                     | 138 mm                                                                           |
| Width with packaging                      | 285 mm                                                                           |
| Height with packaging                     | 285 mm                                                                           |
| Depth with packaging                      | 155 mm                                                                           |
| Airstream temperature at I <sub>Max</sub> | 40 °C                                                                            |
| Overrun time                              | 6 min (Overrun time available when using an optional switch (e.g. light switch)) |