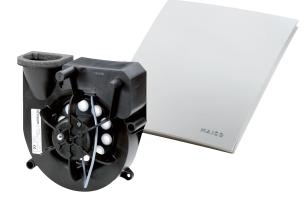

## Centro-H

#### Short description

Electrically operated, humidity-controlled, exhaust air element for Centro-ER system for centralised ventilation

#### Application examples

Bathroom, Kitchen, Multiple family unit, Day room, Dining room

Article number

0084.0187