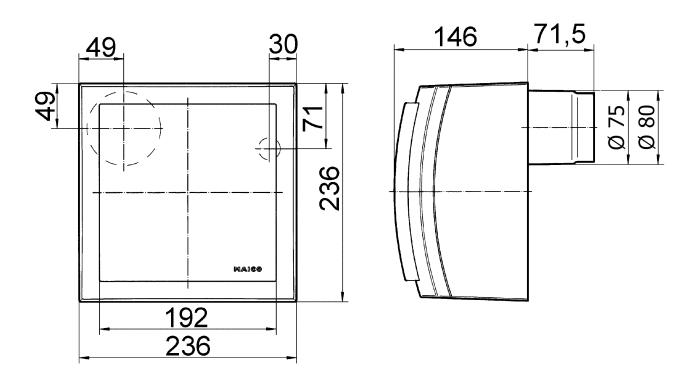

|
| Height with packaging      | 335 mm                                                             |
| Depth with packaging       | 255 mm                                                             |
| Sound pressure level       | 26 dB(A) / 33 dB(A) (Specifications in accordance with DIN 18017-3 |
|                            | at an equivalent absorption area $A_L = 10 \text{ m.}^2$ )         |
| Packing unit               | 1 piece                                                            |
| Range                      | В                                                                  |
| GTIN (EAN)                 | 4012799841845                                                      |

# Centro-M-APB

Dimensioned drawing [mm]