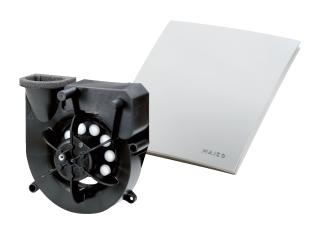

## Centro-M

#### Short description

Manual exhaust air element for centralised ventilation units, 30 m³/h to 65 m³/h

### Application examples

Bathroom, Kitchen, Multiple family unit, Day room, Dining room

Article number

#### Technical data

| Model                      | manual                                                             |
|----------------------------|--------------------------------------------------------------------|
| Air flow volume            | 20 m³/h / 40 m³/h                                                  |
| Minimum air flow volume    | 30 m³/h                                                            |
|                            |                                                                    |
| Air direction              | Air extraction                                                     |
| Degree of protection       | IP X5                                                              |
| Installation site          | Wall / Ceiling                                                     |
| Type of installation       | Recessed-mounted                                                   |
| System type                | Centralised                                                        |
| Material                   | Synthetic material                                                 |
| Colour                     | Traffic white, similar to RAL 9016                                 |
| Weight                     | 0,85 kg                                                            |
| Weight including packaging | 1,14 kg                                                            |
| Filter class               | ISO Coarse 30 % (G2)                                               |
| Width                      | 251 mm                                                             |
| Height                     | 251 mm                                                             |
| Depth                      | 138 mm                                                             |
| Width with packaging       | 280 mm                                                             |
| Height with packaging      | 280 mm                                                             |
| Depth with packaging       | 155 mm                                                             |
| Sound pressure level       | 26 dB(A) / 33 dB(A) (Specifications in accordance with DIN 18017-3 |
|                            | at an equivalent absorption area A <sub>L</sub> = 10 m.²)          |
| Packing unit               | 1 piece                                                            |
| Range                      | В                                                                  |
| GTIN (EAN)                 | 4012799841821                                                      |