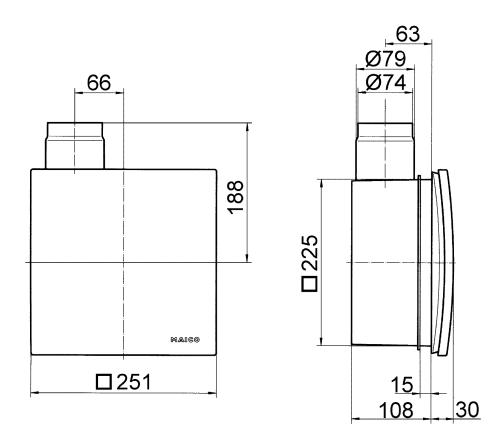

# Centro-M

### Dimensioned drawing [mm]

Centro-M / Centro-E / Centro-H exhaust air element with ER-UP/G or ER-UPD recessed-mounted housing