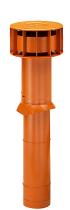

## DF 125 T

### Short description

Roof outlet with roof cowl, colour: terracotta, DN 125 connection

Article number 0092.0373