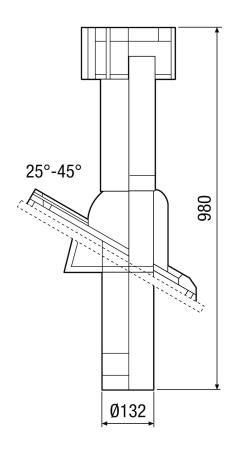

|
| Nominal size               | 125 mm                         |
| Width                      | 840 mm                         |
| Height                     | 815 mm                         |
| Depth                      | 275 mm                         |
| Width with packaging       | 840 mm                         |
| Height with packaging      | 275 mm                         |
| Depth with packaging       | 275 mm                         |
| Packing unit               | 1 piece                        |
| Range                      | В                              |
| GTIN (EAN)                 | 4012799923732                  |

## DF 125 T



### Characteristic curve



### Dimensioned drawing [mm]



DF 125 with DP 125 A For flat roofs

# DF 125 T



### Dimensioned drawing [mm]



DF 125 with DP 125 TF/SF/TB/SB For pitched roofs