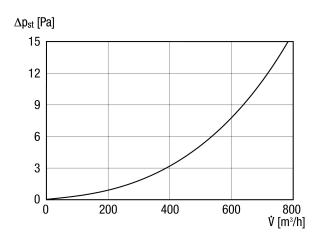

| 1,2 kg                         |
| Weight including packaging | 1,92 kg                        |
| Nominal size               | 125 mm                         |
| Width                      | 840 mm                         |
| Height                     | 815 mm                         |
| Depth                      | 275 mm                         |
| Width with packaging       | 840 mm                         |
| Height with packaging      | 275 mm                         |
| Depth with packaging       | 275 mm                         |
| Packing unit               | 1 piece                        |
| Range                      | В                              |
| GTIN (EAN)                 | 4012799923732                  |

## DF 125 T



### Characteristic curve



### Dimensioned drawing [mm]



DF 125 with DP 125 A For flat roofs

# DF 125 T



### Dimensioned drawing [mm]



DF 125 with DP 125 TF/SF/TB/SB For pitched roofs