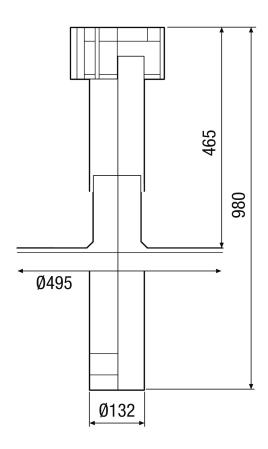

|
| Weight including packaging | 1,92 kg                        |
| Nominal size               | 125 mm                         |
| Width                      | 840 mm                         |
| Height                     | 815 mm                         |
| Depth                      | 275 mm                         |
| Width with packaging       | 840 mm                         |
| Height with packaging      | 275 mm                         |
| Depth with packaging       | 275 mm                         |
| Packing unit               | 1 piece                        |
| Range                      | В                              |
| GTIN (EAN)                 | 4012799923732                  |

## DF 125 T



### Characteristic curve



### Dimensioned drawing [mm]



DF 125 with DP 125 A For flat roofs

# DF 125 T



### Dimensioned drawing [mm]



DF 125 with DP 125 TF/SF/TB/SB For pitched roofs