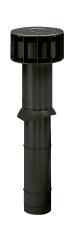

## **DF 160 S**





Roof outlet with roof cowl, colour: black, DN 160 connection



Article number 0092.0375

#### Technical data

| Air direction              | Ventilation and air extraction |
|----------------------------|--------------------------------|
| Material                   | Synthetic material             |
| Colour                     | Black                          |
| Weight                     | 2,1 kg                         |
| Weight including packaging | 3,43 kg                        |
| Nominal size               | 160 mm                         |
| Width                      | 340 mm                         |
| Height                     | 1.135 mm                       |
| Depth                      | 340 mm                         |
| Width with packaging       | 341 mm                         |
| Height with packaging      | 1.180 mm