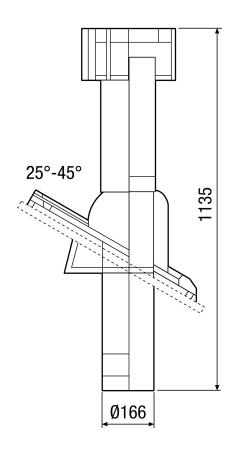

# **DF 160 S**

### Dimensioned drawing [mm]

DF 160 S with DP 160 SB For pitched roofs