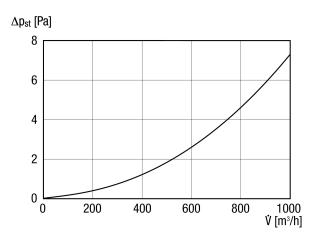

| 2,1 kg                         |
| Weight including packaging | 3,43 kg                        |
| Nominal size               | 160 mm                         |
| Width                      | 340 mm                         |
| Height                     | 1.135 mm                       |
| Depth                      | 340 mm                         |
| Width with packaging       | 341 mm                         |
| Height with packaging      | 1.180 mm                       |
| Depth with packaging       | 341 mm                         |
| Packing unit               | 1 piece                        |
| Range                      | В                              |
| GTIN (EAN)                 | 4012799923756                  |

## **DF 160 S**



#### Characteristic curve



#### Dimensioned drawing [mm]



DF 160 S with DP 160 A For flat roofs

# **DF 160 S**



### Dimensioned drawing [mm]



DF 160 S with DP 160 SB For pitched roofs