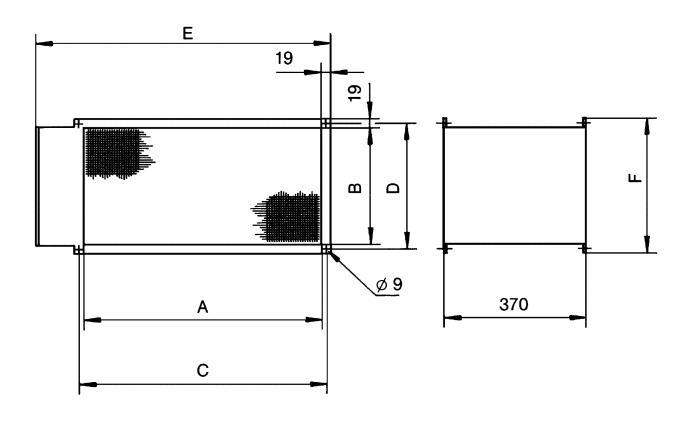

### Characteristic curve Temperature rise

**PRODUCT**DATA SHEET

Dimensioned drawing [mm]

| А   | В   | С   | D   | E   | F   |
|-----|-----|-----|-----|-----|-----|
| 600 | 350 | 620 | 370 | 739 | 388 |