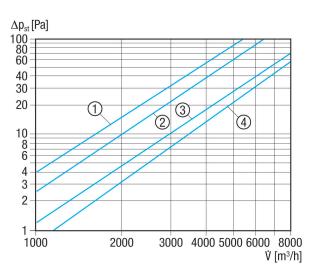

#### Characteristic curve Pressure losses

- DHP 25-16
  DHP 22-9, DHP 28-16, DHP 28-28
  DHP 31-28
- ④ DHP 31-16