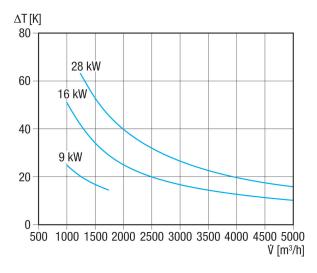

### Characteristic curve Temperature rise

**PRODUCT**DATA SHEET

Dimensioned drawing [mm]

| А   | В   | С   | D   | E   | F   |
|-----|-----|-----|-----|-----|-----|
| 600 | 350 | 620 | 370 | 739 | 388 |