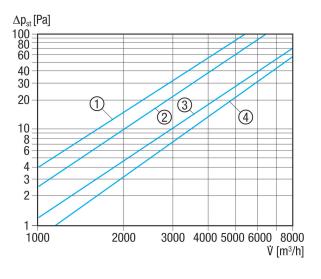

#### Characteristic curve Pressure losses

- ① DHP 25-16
- ② DHP 22-9, DHP 28-16, DHP 28-28
- ③ DHP 31-28
- **④ DHP 31-16**