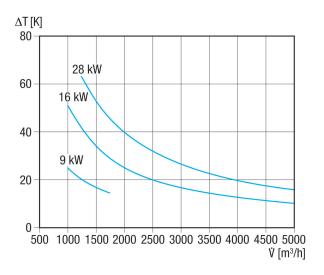

| 388 mm                  |  |  |
| Depth                      | 370 mm                  |  |  |
| Width with packaging       | 760 mm                  |  |  |
| Height with packaging      | 450 mm                  |  |  |
| Depth with packaging       | 385 mm                  |  |  |
| Air heater type            | electrical              |  |  |
| Heater power rating        | 28.000 W                |  |  |
| Packing unit               | 1 piece                 |  |  |
| Range                      | D                       |  |  |
| GTIN (EAN)                 | 4012799820970           |  |  |

## DHP 31-28



#### Characteristic curve Pressure losses



- ① DHP 25-16
- ② DHP 22-9, DHP 28-16, DHP 28-28
- ③ DHP 31-28
- **④ DHP 31-16**

### Characteristic curve Temperature rise



# DHP 31-28



### Dimensioned drawing [mm]



| Α   | В   | С   | D   | E   | F   |
|-----|-----|-----|-----|-----|-----|
| 600 | 350 | 620 | 370 | 739 | 388 |