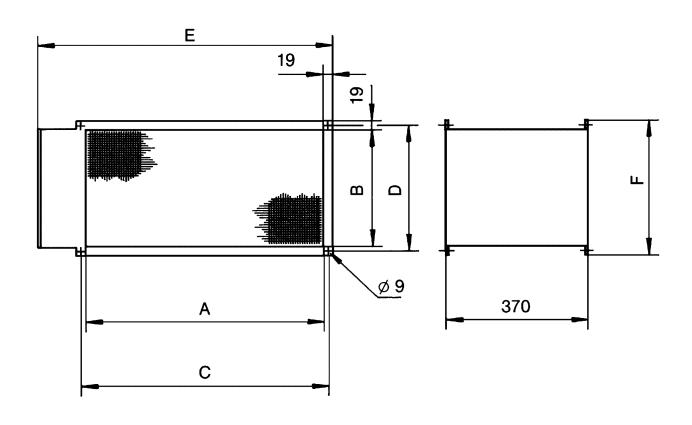

### Dimensioned drawing [mm]

| Α   | В   | С   | D   | E   | F   |
|-----|-----|-----|-----|-----|-----|
| 600 | 350 | 620 | 370 | 739 | 388 |