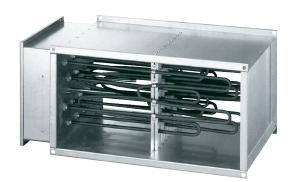

# DHP 31-28

## Short description

Electric air heater, three-phase AC, channel dimensions 600 mm x 350 mm  $\,$ 

Article number 0082.0097

#### Technical data

| Min. flow velocity         | 1,5 m/s                 |  |  |
|----------------------------|-------------------------|--|--|
| Max. flow velocity         | 1,0 11//3               |  |  |
| Type of voltage            | Three-phase AC          |  |  |
|                            | 400 V                   |  |  |
| Rated voltage              |                         |  |  |
| Frequency                  | 50 Hz                   |  |  |
| I <sub>max</sub>           | 40,5 A                  |  |  |
| Degree of protection       | IP 43                   |  |  |
| Installation               | Inside                  |  |  |
| Installation site          | Channel                 |  |  |
| Installation position      | horizontal / vertical   |  |  |
| Housing material           | Sheet steel, galvanised |  |  |
| Weight                     | 19,55 kg                |  |  |
| Weight including packaging | 20,5 kg                 |  |  |
| Channel dimension          | 600 mm x 350 mm         |  |  |
| Width                      | 739 mm                  |  |  |
| Height                     | 388 mm                  |  |  |
| Depth                      | 370 mm                  |  |  |
| Width with packaging       | 760 mm                  |  |  |
| Height with packaging      | 450 mm                  |  |  |
| Depth with packaging       | 385 mm                  |  |  |
| Air heater type            | electrical              |  |  |
| Heater power rating        | 28.000 W                |  |  |
| Packing unit               | 1 piece                 |  |  |
| Range                      | D                       |  |  |
| GTIN (EAN)                 | 4012799820970           |  |  |