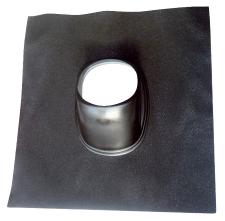

### Short description

Universal roofing tile with bitumen shaping part, colour: black, for connection diameter: 125 mm

| Artic |   | number |
|-------|---|--------|
| AIUCI | e | number |

0092.0379

#### Technical data

| Air direction              | Ventilation and air extraction |
|----------------------------|--------------------------------|
| Material                   | Bitumen                        |
| Colour                     | Black / bitumen                |
| Weight                     | 1 kg                           |
| Weight including packaging | 1,63 kg                        |
| Nominal size               | 125 mm                         |
| Width                      | 525 mm                         |
| Height                     | 230 mm                         |
| Depth                      | 345 mm                         |
| Width with packaging       | 525 mm                         |
| Height with packaging      | 165 mm                         |
| Depth with packaging       | 345 mm                         |
| Packing unit               | 1 piece                        |
| Range                      | В                              |
| GTIN (EAN)                 | 4012799923794                  |