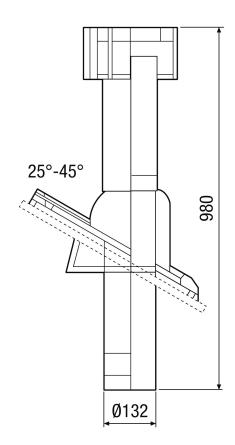

## DP 125 SB

Dimensioned drawing [mm]

DF 125 with DP 125 TF/SF/TB/SB For pitched roofs