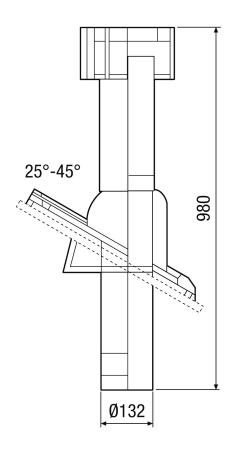

| 2,7 kg                         |
| Weight including packaging | 3,28 kg                        |
| Nominal size               | 125 mm                         |
| Width                      | 520 mm                         |
| Height                     | 210 mm                         |
| Depth                      | 350 mm                         |
| Width with packaging       | 520 mm                         |
| Height with packaging      | 170 mm                         |
| Depth with packaging       | 350 mm                         |
| Packing unit               | 1 piece                        |
| Range                      | В                              |
| GTIN (EAN)                 | 4012799923787                  |

# **DP 125 TB**



## Dimensioned drawing [mm]



DF 125 with DP 125 TF/SF/TB/SB For pitched roofs