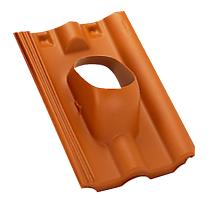

## DP 125 TF

Short description

Roofing tile for DF 125, Frankfurt/Finkenberg model, plastic, colour: terracotta, DN 125 connection

Article number

0092.0376