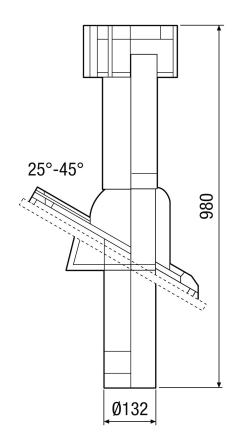

**PRODUCT**DATA SHEET

Dimensioned drawing [mm]

DF 125 with DP 125 TF/SF/TB/SB For pitched roofs