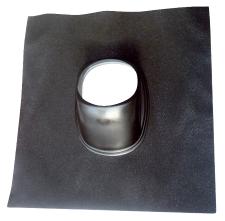

## DP 160 SB

Short description

Roofing tile for DF 160, with universal bitumen moulding, colour: black/bitumen, DN 160 connection

| Artic |   | number |
|-------|---|--------|
| AIUCI | e | number |

0092.0380

## Technical data

| Air direction              | Ventilation and air extraction |
|----------------------------|--------------------------------|
| Material                   | Bitumen                        |
| Colour                     | Black / bitumen                |
| Weight                     | 1,2 kg                         |
| Weight including packaging | 1,76 kg                        |
| Nominal size               | 160 mm                         |
| Width                      | 520 mm                         |
| Height                     | 330 mm                         |
| Depth                      | 355 mm                         |
| Width with packaging       | 520 mm                         |
| Height with packaging      | 170 mm                         |
| Depth with packaging       | 355 mm                         |
| Packing unit               | 1 piece                        |
| Range                      | В                              |
| GTIN (EAN)                 | 4012799923800                  |