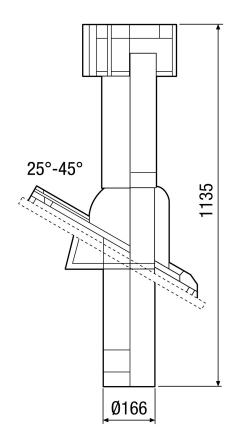

## DP 160 SB

Dimensioned drawing [mm]

DF 160 S with DP 160 SB For pitched roofs