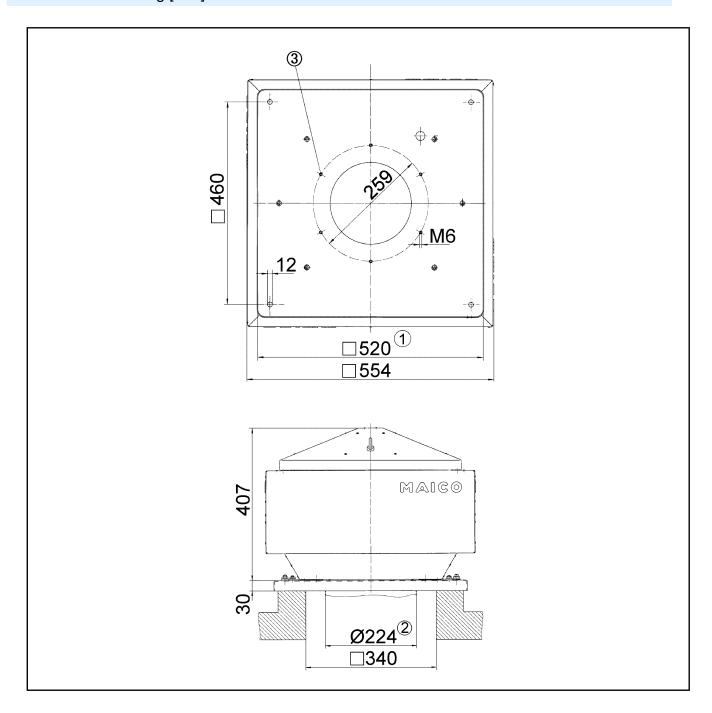

|
| Weight including packaging | 26,81 kg                           |
| Shutter                    | integrated                         |
| Type of shutter            | Airstream-operated opening/closing |
| Nominal size               | 224 mm                             |
| Width with packaging       | 585 mm                             |
| Height with packaging      | 465 mm                             |
| Depth with packaging       | 585 mm                             |
| Packing unit               | 1 piece                            |
| Range                      | С                                  |
| GTIN (EAN)                 | 4012799871019                      |

# DRD 22/4 B



### Characteristic curve



## DRD 22/4 B



### Dimensioned drawing [mm]



- ② External duct diameter
- 3 Number of holes: 3