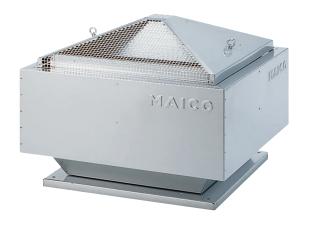

## **DRD 22/4 B**

### Short description

Centrifugal roof fan, vertical air outlet, DN 224, three-phase AC

### Application examples

Production facility, Workplace, Commercial premises, Industrial building, Restaurant

Article number 0087.0101