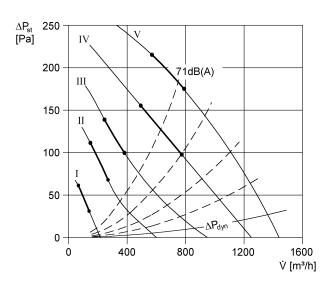

|
| Weight                     | 24,2                               |
| Weight including packaging | 26,81 kg                           |
| Shutter                    | integrated                         |
| Type of shutter            | Airstream-operated opening/closing |
| Nominal size               | 224 mm                             |
| Width with packaging       | 585 mm                             |
| Height with packaging      | 465 mm                             |
| Depth with packaging       | 585 mm                             |
| Packing unit               | 1 piece                            |
| Range                      | С                                  |
| GTIN (EAN)                 | 4012799871019                      |

# DRD 22/4 B



### Characteristic curve



## DRD 22/4 B



### Dimensioned drawing [mm]



- ② External duct diameter
- 3 Number of holes: 3