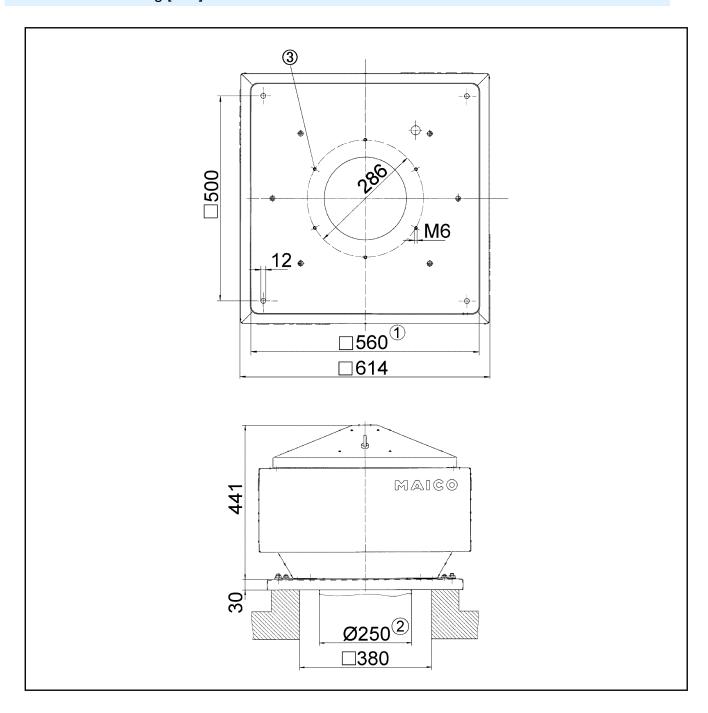

## Dimensioned drawing [mm]

- ① Clear width
- ② External duct diameter
- 3 Number of holes: 6