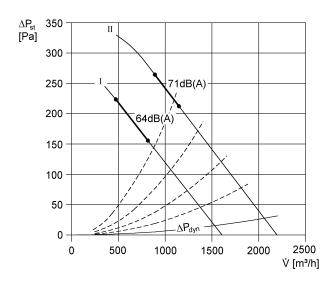

|
| Range                                     | С                                  |





GTIN (EAN) 4012799871507

### Sound power level in octave range

|                                | 63 Hz | 125 Hz | 250 Hz | 500 Hz | 1 kHz | 2 kHz | 4 kHz | 8 kHz | Total |
|--------------------------------|-------|--------|--------|--------|-------|-------|-------|-------|-------|
| L <sub>WA5</sub> , low (dB(A)) | _     | 58     | 60     | 57     | 54    | 54    | 57    | -     | 68    |
| L <sub>WA5</sub> , high        | -     | 51     | 50     | 49     | 48    | 45    | 53    | -     | 75    |
| (dB(A))                        |       |        |        |        |       |       |       |       |       |

 $L_{WA5}$ = free inlet sound power level in dB.

#### Characteristic curve



# DRD 25/64 B

# MAICO VENTILATOREN

## Dimensioned drawing [mm]



- ① Clear width
- ② External duct diameter
- 3 Number of holes: 6