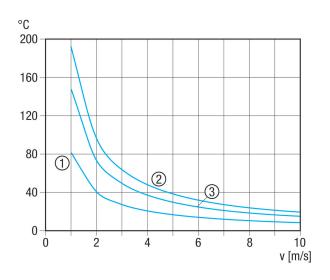

## Characteristic curve Increase in temperature

- ① ERH 16-2 R ② DRH 16-5 R
- ③ DRH 20-6 R