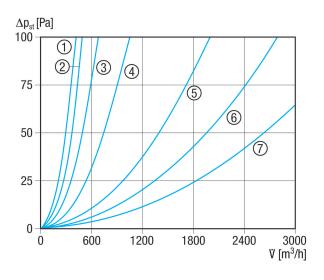

### Characteristic curve Pressure losses

- ① ERH 16-2 R
- 2 DRH 16-5 R
- ③ DRH 20-6 R
- **4** DRH 25-9 R
- ⑤ DRH 31-12 R
- 6 DRH 35-12 R
- ⑦ DRH 40-12 R