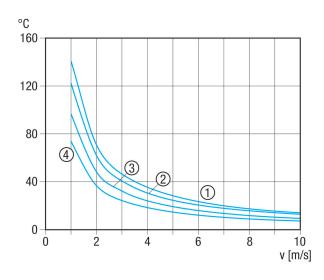

## Characteristic curve Increase in temperature

- ① DRH 25-9 R
- ② DRH 31-12 R
- ③ DRH 35-12 R
- **4** DRH 40-12 R