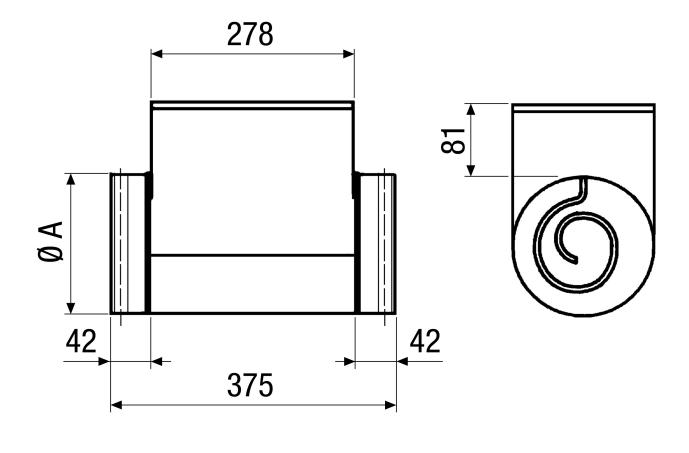

h with packaging       | 385 mm                  |
| Air heater type            | electrical              |
| Heater power rating        | 6.000 W                 |
| Packing unit               | 1 piece                 |
| Range                      | С                       |
| GTIN (EAN)                 | 4012799821441           |

## **DRH 20-6 R**



### Characteristic curve Pressure losses



- ① ERH 16-2 R
- 2 DRH 16-5 R
- ③ DRH 20-6 R
- **4** DRH 25-9 R
- ⑤ DRH 31-12 R
- 6 DRH 35-12 R
- ⑦ DRH 40-12 R

## Characteristic curve Increase in temperature



- ① DRH 25-9 R
- ② DRH 31-12 R
- ③ DRH 35-12 R
- **4** DRH 40-12 R

# MAICO VENTILATOREN

## **DRH 20-6 R**

## Characteristic curve Increase in temperature



- ① ERH 16-2 R ② DRH 16-5 R
- ③ DRH 20-6 R

### Dimensioned drawing [mm]



A 200

#### PRODUCTDATA SHEET

# **DRH 20-6 R**



DRH 35-12 R: No rubber seal on the connection couplings