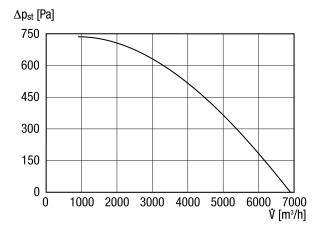

|
| L <sub>WA2</sub> , high | -     | 57     | 60     | 56     | 60    | 49    | 46    | 41    | 67    |
| (dB(A))                 |       |        |        |        |       |       |       |       |       |
| L <sub>WA5</sub> , high | _     | 65     | 72     | 76     | 80    | 72    | 61    | 55    | 81    |
| (dB(A))                 |       |        |        |        |       |       |       |       |       |
| L <sub>WA6</sub> , high | -     | 66     | 74     | 76     | 81    | 72    | 61    | 55    | 86    |
| (dB(A))                 |       |        |        |        |       |       |       |       |       |

 $L_{WA2}$ = housing sound power level in dB.

 $L_{WA5}$ = free inlet sound power level in dB.

L<sub>WA6</sub>= free outlet sound power level in dB.

#### Characteristic curve



# **DSQ 50/4**



55

500

1

### Dimensioned drawing [mm]



① Mounting bracket included in the scope of delivery