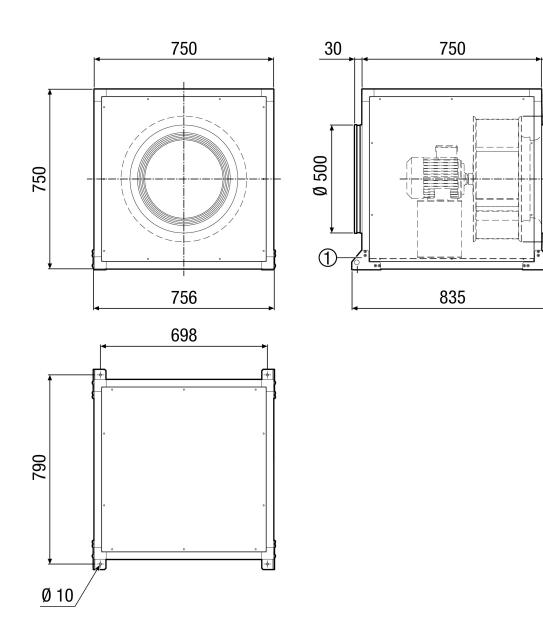

### Dimensioned drawing [mm]

① Mounting bracket included in the scope of delivery