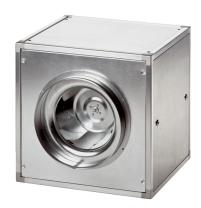

### Short description

Sound-insulated radial fan for indoor fitting, three-phase AC, DN 500

### Application examples

Workplace, Workplace air extraction system, Storage facility, Workshop, Day room

Article number 0080.0038