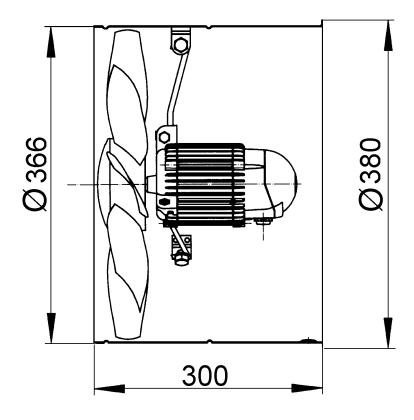

|  |  |  |  |
| Packing unit               | 1 piece                 |  |  |  |  |
| Range                      | С                       |  |  |  |  |
| GTIN (EAN)                 | 4012799850304           |  |  |  |  |

## Sound power level in octave range

|                         | 63 Hz | 125 Hz | 250 Hz | 500 Hz | 1 kHz | 2 kHz | 4 kHz | 8 kHz | Total |
|-------------------------|-------|--------|--------|--------|-------|-------|-------|-------|-------|
| L <sub>WA8</sub> , high | _     | -      | -      | _      | -     | _     | _     | -     | 55    |
| (dB(A))                 |       |        |        |        |       |       |       |       |       |

# DZF 35/6 BH



 $L_{\text{WA8}}$ = housing and free outlet sound power level in dB.

## Dimensioned drawing [mm]