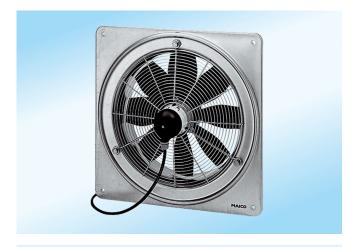

#### Short description

Axial wall fan with square wall plate, DN 200, three-phase AC, explosion proof

Article number 0083.0755