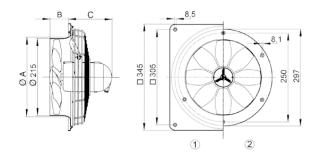

|
| Weight            | 8,235             |  |  |  |
| Packing unit      | 1 piece           |  |  |  |
| Range             | С                 |  |  |  |
| GTIN (EAN)        | 4012799837558     |  |  |  |

### Sound power level in octave range

|                         | 63 Hz | 125 Hz | 250 Hz | 500 Hz | 1 kHz | 2 kHz | 4 kHz | 8 kHz | Total |
|-------------------------|-------|--------|--------|--------|-------|-------|-------|-------|-------|
| L <sub>WA7</sub> , high | -     | -      | -      | -      | -     | -     | -     | -     | 59    |
| (dB(A))                 |       |        |        |        |       |       |       |       |       |

 $L_{WA7}$ = housing and free inlet sound power level in dB.

# DZQ 20/4 A-Ex



### Characteristic curve



### Dimensioned drawing [mm]