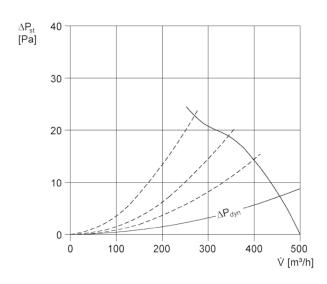

ub>  | 0,44 A            |  |  |  |
| Weight            | 8,235             |  |  |  |
| Packing unit      | 1 piece           |  |  |  |
| Range             | С                 |  |  |  |
| GTIN (EAN)        | 4012799837558     |  |  |  |

### Sound power level in octave range

|                         | 63 Hz | 125 Hz | 250 Hz | 500 Hz | 1 kHz | 2 kHz | 4 kHz | 8 kHz | Total |
|-------------------------|-------|--------|--------|--------|-------|-------|-------|-------|-------|
| L <sub>WA7</sub> , high | -     | -      | -      | -      | -     | -     | -     | -     | 59    |
| (dB(A))                 |       |        |        |        |       |       |       |       |       |

 $L_{WA7}$ = housing and free inlet sound power level in dB.

# DZQ 20/4 A-Ex



### Characteristic curve



### Dimensioned drawing [mm]