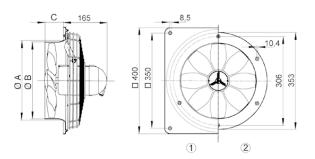

|  |  |  |
| Weight            | 7,675             |  |  |  |
| Packing unit      | 1 piece           |  |  |  |
| Range             | С                 |  |  |  |
| GTIN (EAN)        | 4012799837602     |  |  |  |

## Sound power level in octave range

|                         | 63 Hz | 125 Hz | 250 Hz | 500 Hz | 1 kHz | 2 kHz | 4 kHz | 8 kHz | Total |
|-------------------------|-------|--------|--------|--------|-------|-------|-------|-------|-------|
| L <sub>WA7</sub> , high | -     | -      | -      | -      | -     | -     | -     | -     | 65    |
| (dB(A))                 |       |        |        |        |       |       |       |       |       |

 $L_{WA7}$ = housing and free inlet sound power level in dB.

DZQ 25/4 A-Ex

Characteristic curve



# Dimensioned drawing [mm]