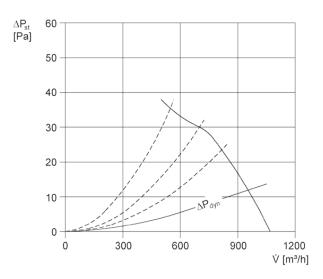

 $L_{WA7}$ = housing and free inlet sound power level in dB.

DZQ 25/4 A-Ex

Characteristic curve