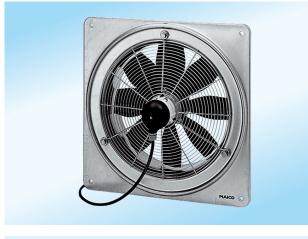

# DZQ 25/4 A-Ex

### Short description

Axial wall fan with square wall plate, DN 250, three-phase AC, explosion proof

| Article | number |
|---------|--------|
|         |        |

0083.0760