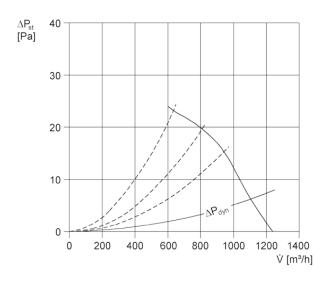

I <sub>max</sub>  | 0,63 A            |  |  |
| Weight            | 8,253             |  |  |
| Packing unit      | 1 piece           |  |  |
| Range             | С                 |  |  |
| GTIN (EAN)        | 4012799837657     |  |  |

#### Sound power level in octave range

|                         | 63 Hz | 125 Hz | 250 Hz | 500 Hz | 1 kHz | 2 kHz | 4 kHz | 8 kHz | Total |
|-------------------------|-------|--------|--------|--------|-------|-------|-------|-------|-------|
| L <sub>WA7</sub> , high | -     | -      | -      | -      | -     | -     | -     | -     | 60    |
| (dB(A))                 |       |        |        |        |       |       |       |       |       |

 $L_{WA7}$ = housing and free inlet sound power level in dB.

# DZQ 30/6 A-Ex



#### Characteristic curve



#### Dimensioned drawing [mm]