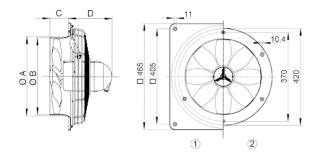

|  |  |
| Weight            | 8,253             |  |  |
| Packing unit      | 1 piece           |  |  |
| Range             | С                 |  |  |
| GTIN (EAN)        | 4012799837657     |  |  |

#### Sound power level in octave range

|                         | 63 Hz | 125 Hz | 250 Hz | 500 Hz | 1 kHz | 2 kHz | 4 kHz | 8 kHz | Total |
|-------------------------|-------|--------|--------|--------|-------|-------|-------|-------|-------|
| L <sub>WA7</sub> , high | -     | -      | -      | -      | -     | -     | -     | -     | 60    |
| (dB(A))                 |       |        |        |        |       |       |       |       |       |

 $L_{WA7}$ = housing and free inlet sound power level in dB.

# DZQ 30/6 A-Ex



#### Characteristic curve



#### Dimensioned drawing [mm]