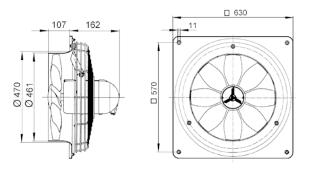

|  |  |  |
| Packing unit                   | 1 piece           |  |  |  |  |
| Range                          | С                 |  |  |  |  |
| GTIN (EAN)                     | 4012799837800     |  |  |  |  |

#### Sound power level in octave range

|                         | 63 Hz | 125 Hz | 250 Hz | 500 Hz | 1 kHz | 2 kHz | 4 kHz | 8 kHz | Total |
|-------------------------|-------|--------|--------|--------|-------|-------|-------|-------|-------|
| L <sub>WA7</sub> , high | -     | -      | -      | -      | -     | -     | -     | -     | 72    |
| (dB(A))                 |       |        |        |        |       |       |       |       |       |

 $L_{WA7}$ = housing and free inlet sound power level in dB.

## DZQ 45/6 A-Ex

Characteristic curve



### Dimensioned drawing [mm]