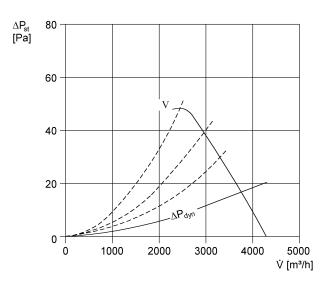

proof   | 84/3896           |  |  |  |  |
| Packing unit                   | 1 piece           |  |  |  |  |
| Range                          | С                 |  |  |  |  |
| GTIN (EAN)                     | 4012799837800     |  |  |  |  |

#### Sound power level in octave range

|                         | 63 Hz | 125 Hz | 250 Hz | 500 Hz | 1 kHz | 2 kHz | 4 kHz | 8 kHz | Total |
|-------------------------|-------|--------|--------|--------|-------|-------|-------|-------|-------|
| L <sub>WA7</sub> , high | -     | -      | -      | -      | -     | -     | -     | -     | 72    |
| (dB(A))                 |       |        |        |        |       |       |       |       |       |

 $L_{WA7}$ = housing and free inlet sound power level in dB.

## DZQ 45/6 A-Ex

Characteristic curve



### Dimensioned drawing [mm]