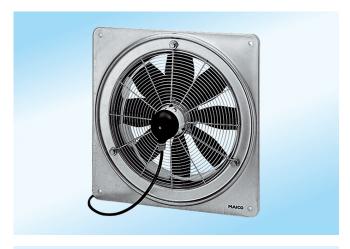

## DZQ 60/6 A-Ex

#### Short description

Axial wall fan with square wall plate, DN 600, three-phase AC, explosion proof

Article number 0083.0795