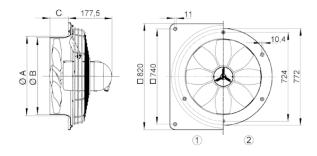

|  |  |
| Weight            | 29,4              |  |  |
| Packing unit      | 1 piece           |  |  |
| Range             | С                 |  |  |
| GTIN (EAN)        | 4012799837954     |  |  |

### Sound power level in octave range

|                         | 63 Hz | 125 Hz | 250 Hz | 500 Hz | 1 kHz | 2 kHz | 4 kHz | 8 kHz | Total |
|-------------------------|-------|--------|--------|--------|-------|-------|-------|-------|-------|
| L <sub>WA7</sub> , high | -     | -      | -      | -      | -     | -     | -     | -     | 78    |
| (dB(A))                 |       |        |        |        |       |       |       |       |       |

 $L_{WA7}$ = housing and free inlet sound power level in dB.

# DZQ 60/6 A-Ex



### Characteristic curve



### Dimensioned drawing [mm]