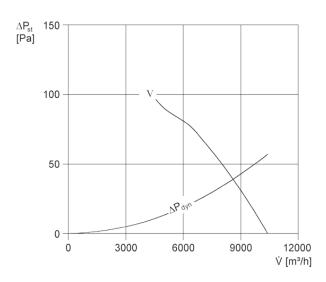

| I <sub>max</sub>  | 1,05 A            |  |  |
| Weight            | 29,4              |  |  |
| Packing unit      | 1 piece           |  |  |
| Range             | С                 |  |  |
| GTIN (EAN)        | 4012799837954     |  |  |

### Sound power level in octave range

|                         | 63 Hz | 125 Hz | 250 Hz | 500 Hz | 1 kHz | 2 kHz | 4 kHz | 8 kHz | Total |
|-------------------------|-------|--------|--------|--------|-------|-------|-------|-------|-------|
| L <sub>WA7</sub> , high | -     | -      | -      | -      | -     | -     | -     | -     | 78    |
| (dB(A))                 |       |        |        |        |       |       |       |       |       |

 $L_{WA7}$ = housing and free inlet sound power level in dB.

# DZQ 60/6 A-Ex



### Characteristic curve



### Dimensioned drawing [mm]