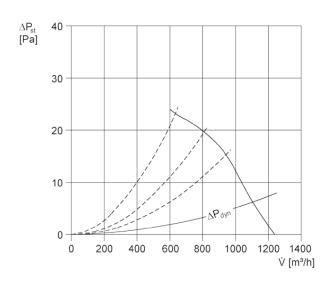

| 0,63 A          |  |  |  |  |
| Weight            | 8,253           |  |  |  |  |
| Packing unit      | 1 piece         |  |  |  |  |
| Range             | С               |  |  |  |  |
| GTIN (EAN)        | 4012799941057   |  |  |  |  |

### Sound power level in octave range

|                         | 63 Hz | 125 Hz | 250 Hz | 500 Hz | 1 kHz | 2 kHz | 4 kHz | 8 kHz | Total |
|-------------------------|-------|--------|--------|--------|-------|-------|-------|-------|-------|
| L <sub>WA7</sub> , high | -     | -      | -      | -      | -     | -     | -     | -     | 60    |
| (dB(A))                 |       |        |        |        |       |       |       |       |       |

 $L_{WA7}$ = housing and free inlet sound power level in dB.

# DZS 30/6 A-Ex



### Characteristic curve



### Dimensioned drawing [mm]