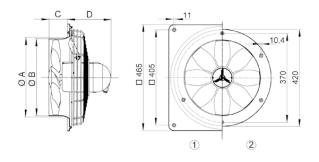

| Weight            | 8,253           |  |  |  |  |
| Packing unit      | 1 piece         |  |  |  |  |
| Range             | С               |  |  |  |  |
| GTIN (EAN)        | 4012799941057   |  |  |  |  |

### Sound power level in octave range

|                         | 63 Hz | 125 Hz | 250 Hz | 500 Hz | 1 kHz | 2 kHz | 4 kHz | 8 kHz | Total |
|-------------------------|-------|--------|--------|--------|-------|-------|-------|-------|-------|
| L <sub>WA7</sub> , high | -     | -      | -      | -      | -     | -     | -     | -     | 60    |
| (dB(A))                 |       |        |        |        |       |       |       |       |       |

 $L_{WA7}$ = housing and free inlet sound power level in dB.

# DZS 30/6 A-Ex



### Characteristic curve



### Dimensioned drawing [mm]