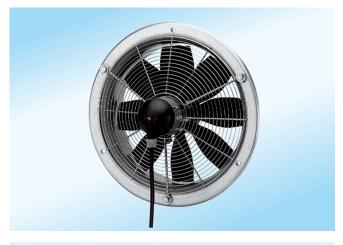

## DZS 30/6 A-Ex

#### Short description

Axial wall fan with steel wall ring, DN 300, three-phase AC, explosion proof

Article number 0094.0105